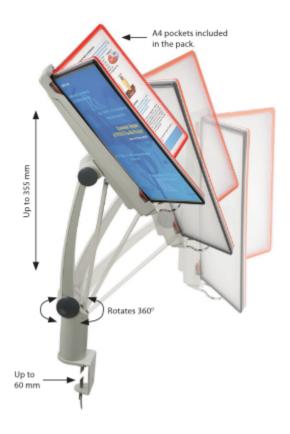

#### Desk mounted poster flip display with edge clamp

Fully adjustable desk display with pivot pockets secures to the edge of a table or work bench with a secure and elegant metal clamp.

The flip browser arm can then be pulled out or retracted at will to display the ten A<sub>4</sub> size pockets conveniently - a real space saver for up to 20 pages of information.

- The well balanced arm positions the pivoting poster display at the perfect reading angle then simply push it away or revolve it to display to the person opposite.
- Multi colour frames for easy identification of important information, each equipped with clear plastic cover sleeve to take two sheets of paper back to back.
- Simple assembly instructions are included.
- Clamp-on adjustable stand will attach to most desk tops and work stations provided there is an overhang to allow room for the clamping mechanism.

## **Additional Information**

| Product  | Product                                  | External  | Poster               |
|----------|------------------------------------------|-----------|----------------------|
| Code     | Name                                     | Height(X) | Size                 |
| FB.10/TC | 10 x A4 Flip<br>browser +<br>Table Clamp | 625 mm    | (A4) 210 X<br>297 mm |