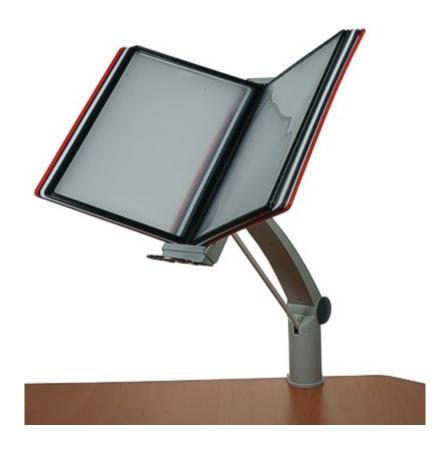

#### Desk mounted poster flip display with edge clamp

Fully adjustable desk display with pivot pockets secures to the edge of a table or work bench with a secure and elegant metal clamp.

The flip browser arm can then be pulled out or retracted at will to display the ten A<sub>4</sub> size pockets conveniently - a real space saver for up to 20 pages of information.

- The well balanced arm positions the pivoting poster display at the perfect reading angle then simply push it away or revolve it to display to the person opposite.
- Multi colour frames for easy identification of important information, each equipped with clear plastic cover sleeve to take two sheets of paper back to back.
- Simple assembly instructions are included.
- Clamp-on adjustable stand will attach to most desk tops and work stations provided there is an overhang to allow room for the clamping mechanism.