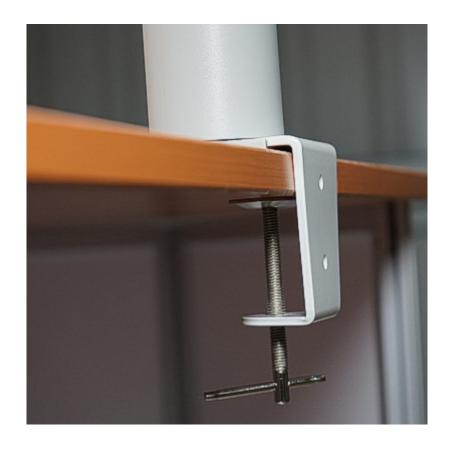

#### Desk mounted poster flip display with edge clamp

Fully adjustable desk display with pivot pockets secures to the edge of a table or work bench with a secure and elegant metal clamp.

The flip browser arm can then be pulled out or retracted at will to display the ten A<sub>4</sub> size pockets conveniently - a real space saver for up to 20 pages of information.

- The well balanced arm positions the pivoting poster display at the perfect reading angle then simply push it away or revolve it to display to the person opposite.
- Multi colour frames for easy identification of important information, each equipped with clear plastic cover sleeve to take two sheets of paper back to back.
- Simple assembly instructions are included.
- Clamp-on adjustable stand will attach to most desk tops and work stations provided there is an overhang to allow room for the clamping mechanism.