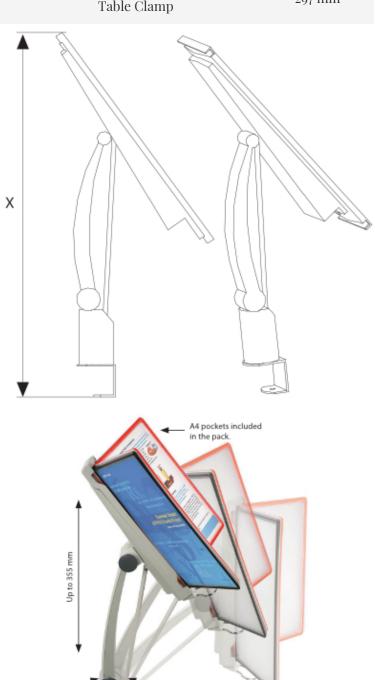

#### Desk mounted poster flip display with edge clamp

Fully adjustable desk display with pivot pockets secures to the edge of a table or work bench with a secure and elegant metal clamp.

The flip browser arm can then be pulled out or retracted at will to display the ten A<sub>4</sub> size pockets conveniently - a real space saver for up to 20 pages of information.

- The well balanced arm positions the pivoting poster display at the perfect reading angle then simply push it away or revolve it to display to the person opposite.
- Multi colour frames for easy identification of important information, each equipped with clear plastic cover sleeve to take two sheets of paper back to back.
- Simple assembly instructions are included.
- Clamp-on adjustable stand will attach to most desk tops and work stations provided there is an overhang to allow room for the clamping mechanism.

## **Additional Information**

| Product  | Product                                  | External  | Poster               |
|----------|------------------------------------------|-----------|----------------------|
| Code     | Name                                     | Height(X) | Size                 |
| FB.10/TC | 10 x A4 Flip<br>browser +<br>Table Clamp | 625 mm    | (A4) 210 X<br>297 mm |