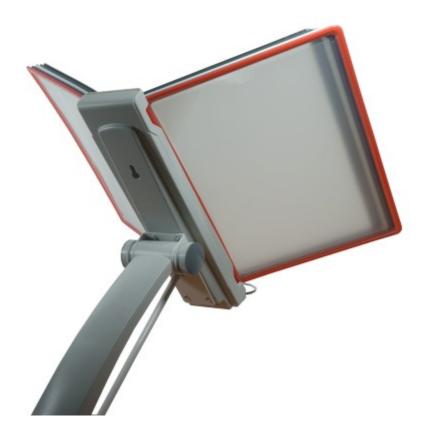

- The well balanced arm positions the pivoting poster display at the perfect reading angle then simply push it away or revolve it to display to the person opposite.
- Multi colour frames for easy identification of important information, each equipped with clear plastic cover sleeve to take two sheets of paper back to back.
- Simple assembly instructions are included.
- Clamp-on adjustable stand will attach to most desk tops and work stations provided there is an overhang to allow room for the clamping mechanism.