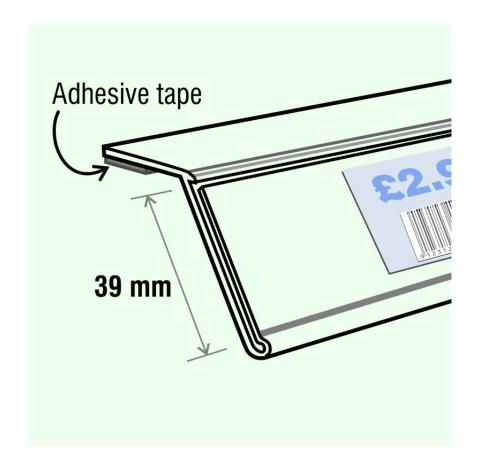

#### **Short Description**

- Angled Scanner rail ticket holder strip with adhesive tape to attach to top of shelf
- Angled Data strip EPOS ticket holder clear front 39mm high x 1 metre lengths
- White PVC data strip with strong adhesive to add a ticket rail easily to your shelf

#### Data strip - Angled adhesive 39mm face

DS.HEL39 has white backing with clear front, the wide top section has an adhesive strip for fixing onto shelf tops.

- Exceptional value for money.
- 1000mm strip length that can be cut to length on site.
- Adhesive will stick to metal and wooden shelves as well as glass .
- 39mm high to suit most EPOS printouts for barcodes and product information.