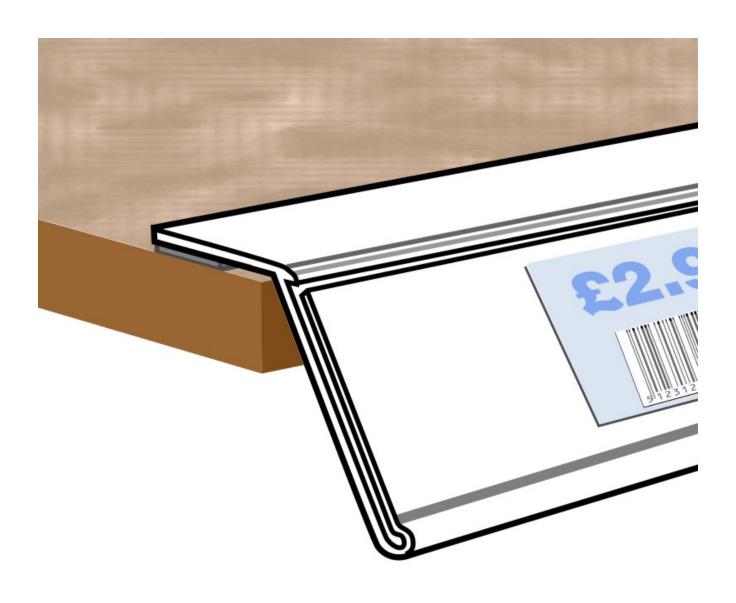

#### **Short Description**

- Angled Scanner rail ticket holder strip with adhesive tape to attach to top of shelf
- Angled Data strip EPOS ticket holder clear front 39mm high x 1 metre lengths
- White PVC data strip with strong adhesive to add a ticket rail easily to your shelf

#### Data strip - Angled adhesive 39mm face

DS.HEL39 has white backing with clear front, the wide top section has an adhesive strip for fixing onto shelf tops.

- Exceptional value for money.
- 1000mm strip length that can be cut to length on site.
- Adhesive will stick to metal and wooden shelves as well as glass .
- 39mm high to suit most EPOS printouts for barcodes and product information.