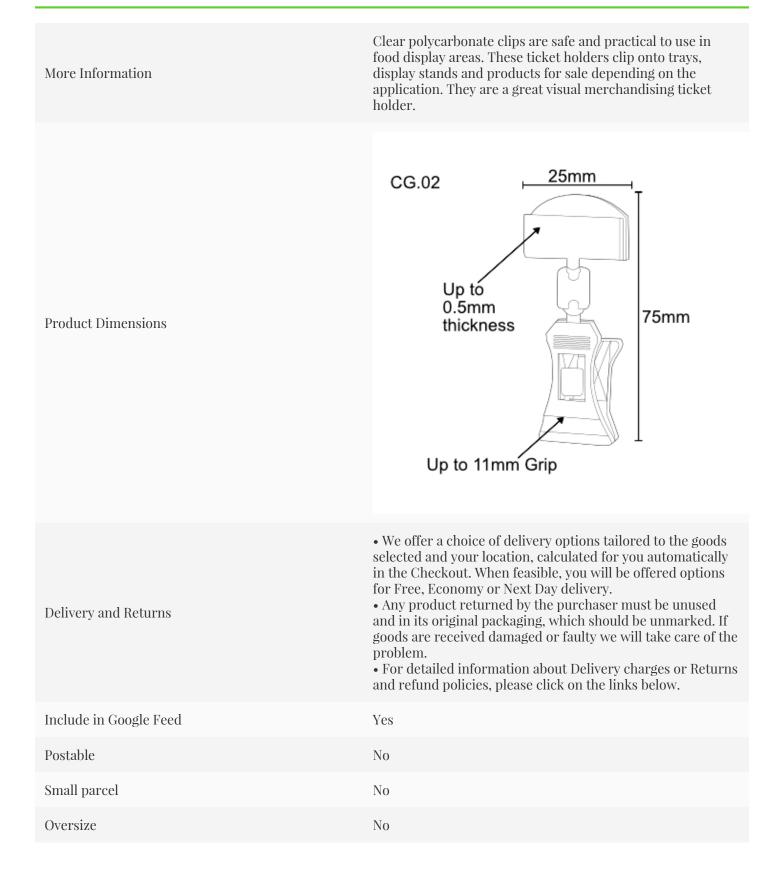

#### Clip ticket holder with smaller clamp

These Card Grippers are often used to display the price of food displayed in refrigerated cabinets or in selfservice counters. They will clip reliably onto a range of containers, plates, dishes etc.

Clip-on card holder for attaching small cards and price tickets to dishes, vases, boxes. Clear plastic price display clip

- Spring cardholders can be removed and reused with ease.
- Clip-on sign holders also attach to many other containers such as vases and acrylic merchandising stands.
- Also known as Combo spring clips or Swivo sign holders they are useful for many POS and price ticket display applications
- The optimum card thickness is around 500 micron (0.5mm). This POP Clip can be used in conjunction with our A7 reusable Chalk Cards and Securit chalk pens.