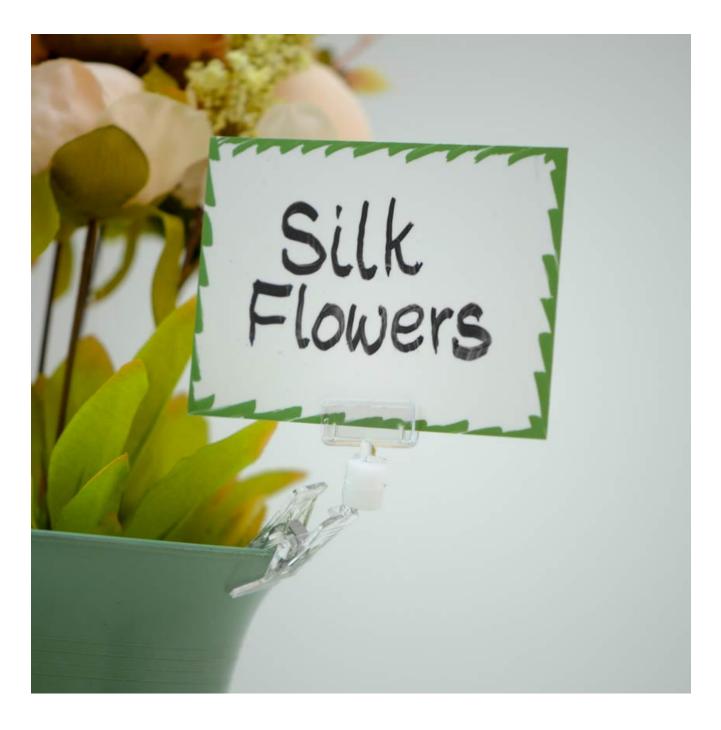

#### Clip ticket holder with smaller clamp

These Card Grippers are often used to display the price of food displayed in refrigerated cabinets or in selfservice counters. They will clip reliably onto a range of containers, plates, dishes etc.

Clip-on card holder for attaching small cards and price tickets to dishes, vases, boxes. Clear plastic price display clip

- Spring cardholders can be removed and reused with ease.
- Clip-on sign holders also attach to many other containers such as vases and acrylic merchandising stands.
- Also known as Combo spring clips or Swivo sign holders they are useful for many POS and price ticket display applications
- The optimum card thickness is around 500 micron (0.5mm). This POP Clip can be used in conjunction with our A7 reusable Chalk Cards and Securit chalk pens.