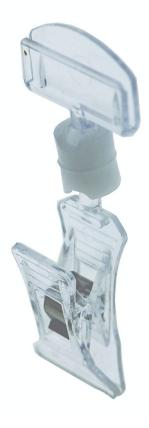

# Card Gripper with small card clip

### **Short Description**

- Small clear plastic clip to hold cards and small price tickets
- Clip-on card holder POS clip for smaller information tickets
- For attaching small cards and price tickets to dishes, vases, boxes. MOQ 10 pieces

#### Clip ticket holder with smaller clamp

These Card Grippers are often used to display the price of food displayed in refrigerated cabinets or in selfservice counters. They will clip reliably onto a range of containers, plates, dishes etc.

Clip-on card holder for attaching small cards and price tickets to dishes, vases, boxes. Clear plastic price display clip

- Spring cardholders can be removed and reused with ease.
- Clip-on sign holders also attach to many other containers such as vases and acrylic merchandising stands.
- Also known as Combo spring clips or Swivo sign holders they are useful for many POS and price ticket display applications
- The optimum card thickness is around 500 micron (0.5mm). This POP Clip can be used in conjunction with our A7 reusable Chalk Cards and Securit chalk pens.