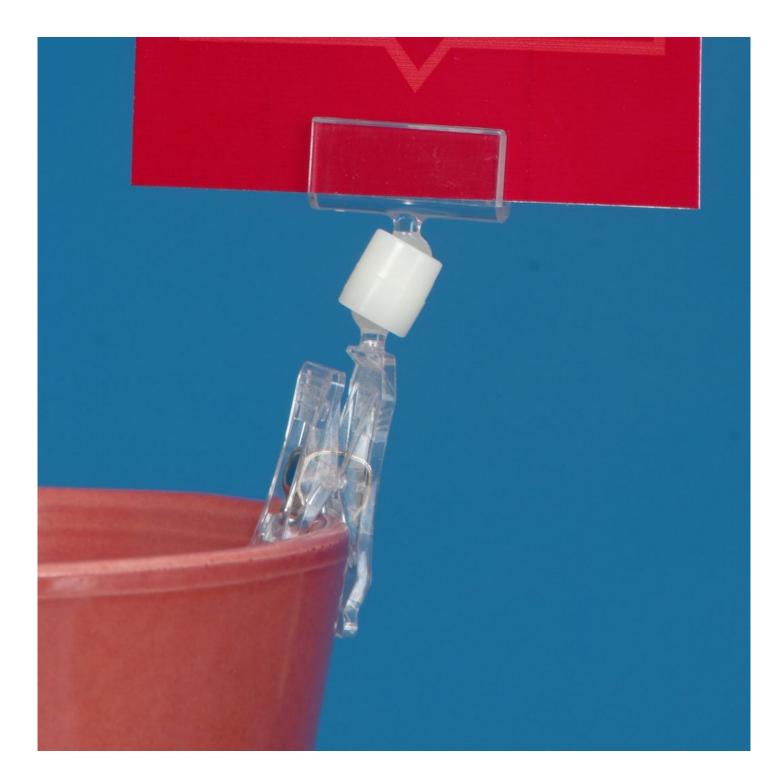

#### Clip ticket holder with smaller clamp

These Card Grippers are often used to display the price of food displayed in refrigerated cabinets or in selfservice counters. They will clip reliably onto a range of containers, plates, dishes etc.

Clip-on card holder for attaching small cards and price tickets to dishes, vases, boxes. Clear plastic price display clip

- Spring cardholders can be removed and reused with ease.
- Clip-on sign holders also attach to many other containers such as vases and acrylic merchandising stands.
- Also known as Combo spring clips or Swivo sign holders they are useful for many POS and price ticket display applications
- The optimum card thickness is around 500 micron (0.5mm). This POP Clip can be used in conjunction with our A7 reusable Chalk Cards and Securit chalk pens.