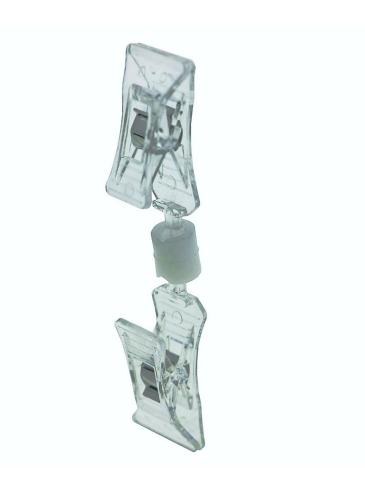

# **Clip on ticket holder: small double-sided**

## **Short Description**

- Clip on card holder double ended for up to 9mm information cards
- Information holder for printed panel tickets upto 9mm thickness

#### Double sided ticket clip for panels and cartons

Double-sided clip on ticket holder to attach pricing labels and small signs to thin walled products, cardboard display outers and food containers – to name but a few applications.

- Swivel knuckle joint made from white plastic connects two clear plastic clips.
- The clips contain a tiny spring steel component to attach like a tiny clothes peg but much neater and professional looking.
- Typically used for clipping signs onto merchanise in stores but also popular as a display clip in many varied visual merchandising applications.
- The clips will attach successfully onto most corrugated cardboard, glass vases, thin walled food containers and plates. The jaws are more tolerant of different thicknesses than versions with push in card grippers up a maximum of 9mm.
- Lower cost shipping by post applies for up to 50 CG.04

#### **Specifications**

Double ended or twin card clips are made from durable polycarbonate. The central knuckle joint allows the two ends of the clip to bend and swivel in a range of directions. The jaws of the clips will hold a card or similar say 1mm or 2mm thick. The clips will also attach to most cardboard boxes or display outers.