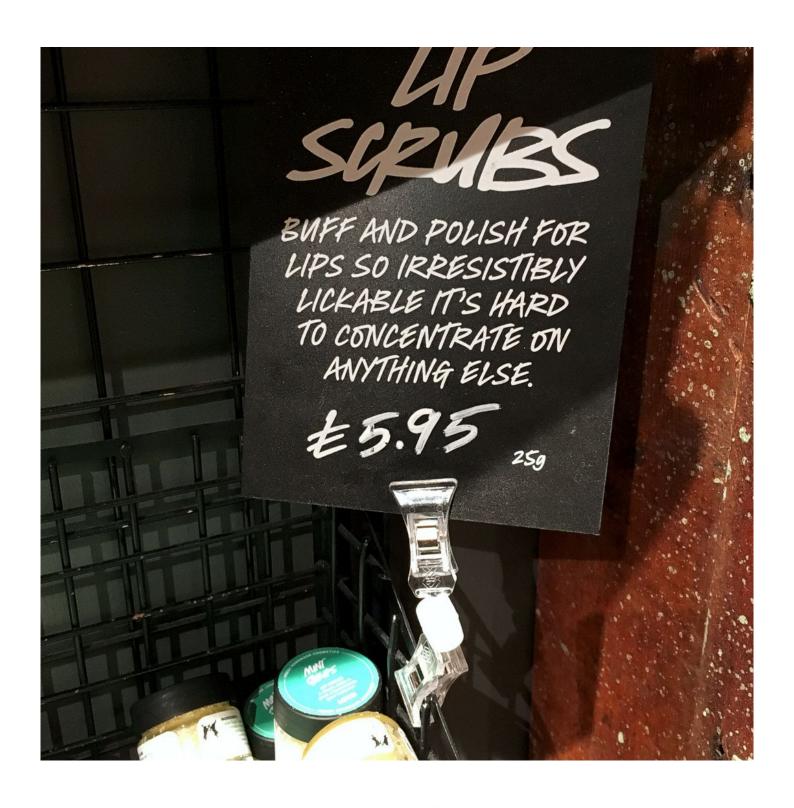

#### Double sided ticket clip for panels and cartons

Double-sided clip on ticket holder to attach pricing labels and small signs to thin walled products, cardboard display outers and food containers – to name but a few applications.

- Swivel knuckle joint made from white plastic connects two clear plastic clips.
- The clips contain a tiny spring steel component to attach like a tiny clothes peg but much neater and professional looking.
- Typically used for clipping signs onto merchanise in stores but also popular as a display clip in many varied visual merchandising applications.
- The clips will attach successfully onto most corrugated cardboard, glass vases, thin walled food containers and plates. The jaws are more tolerant of different thicknesses than versions with push in card grippers up a maximum of 9mm.
- Lower cost shipping by post applies for up to 50 CG.04

#### **Specifications**

Double ended or twin card clips are made from durable polycarbonate. The central knuckle joint allows the two ends of the clip to bend and swivel in a range of directions. The jaws of the clips will hold a card or similar say 1mm or 2mm thick. The clips will also attach to most cardboard boxes or display outers.