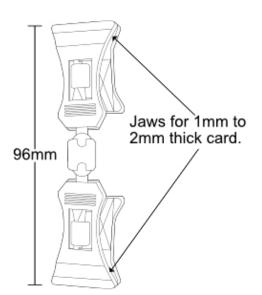

More Information

**Product Dimensions** 

#### **Specifications**

Double ended or twin card clips are made from durable polycarbonate. The central knuckle joint allows the two ends of the clip to bend and swivel in a range of directions. The jaws of the clips will hold a card or similar say 1mm or 2mm thick. The clips will also attach to most cardboard boxes or display outers.