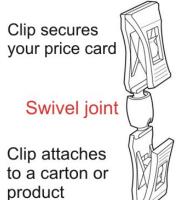

- Swivel knuckle joint made from white plastic connects two clear plastic clips.
- The clips contain a tiny spring steel component to attach like a tiny clothes peg but much neater and professional looking.
- Typically used for clipping signs onto merchanise in stores but also popular as a display clip in many varied visual merchandising applications.
- The clips will attach successfully onto most corrugated cardboard, glass vases, thin walled food containers and plates. The jaws are more tolerant of different thicknesses than versions with push in card grippers up a maximum of 9mm.
- Lower cost shipping by post applies for up to 50 CG.04

#### **Specifications**

Double ended or twin card clips are made from durable polycarbonate. The central knuckle joint allows the two ends of the clip to bend and swivel in a range of directions. The jaws of the clips will hold a card or similar say 1mm or 2mm thick. The clips will also attach to most cardboard boxes or display outers.