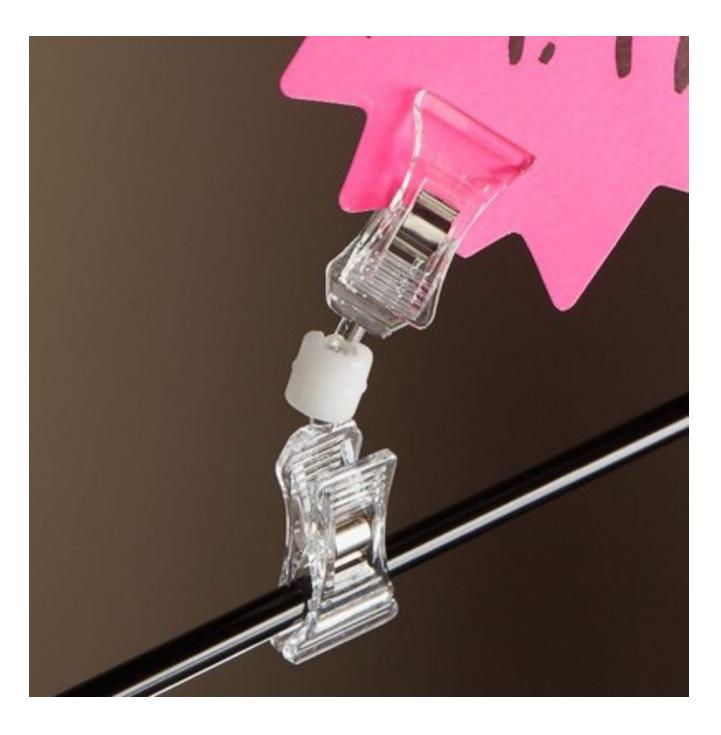

#### Double sided ticket clip for panels and cartons

Double-sided clip on ticket holder to attach pricing labels and small signs to thin walled products, cardboard display outers and food containers – to name but a few applications.

- Swivel knuckle joint made from white plastic connects two clear plastic clips.
- The clips contain a tiny spring steel component to attach like a tiny clothes peg but much neater and professional looking.
- Typically used for clipping signs onto merchanise in stores but also popular as a display clip in many varied visual merchandising applications.
- The clips will attach successfully onto most corrugated cardboard, glass vases, thin walled food containers and plates. The jaws are more tolerant of different thicknesses than versions with push in card grippers up a maximum of 9mm.
- Lower cost shipping by post applies for up to 50 CG.04

#### **Specifications**

Double ended or twin card clips are made from durable polycarbonate. The central knuckle joint allows the two ends of the clip to bend and swivel in a range of directions. The jaws of the clips will hold a card or similar say 1mm or 2mm thick. The clips will also attach to most cardboard boxes or display outers.

These double ended clips are also valuable for attaching onto fabrics, garments, curtains, swatches etc.

| Delivery and Returns   | <ul> <li>We offer a choice of delivery options tailored to the goods selected and your location, calculated for you automatically in the Checkout. When feasible, you will be offered options for Free, Economy or Next Day delivery.</li> <li>Any product returned by the purchaser must be unused and in its original packaging, which should be unmarked. If goods are received damaged or faulty we will take care of the problem.</li> <li>For detailed information about Delivery charges or Returns and refund policies, please click on the links below.</li> </ul> |
|------------------------|-----------------------------------------------------------------------------------------------------------------------------------------------------------------------------------------------------------------------------------------------------------------------------------------------------------------------------------------------------------------------------------------------------------------------------------------------------------------------------------------------------------------------------------------------------------------------------|
| Include in Google Feed | Yes                                                                                                                                                                                                                                                                                                                                                                                                                                                                                                                                                                         |
| Postable               | No                                                                                                                                                                                                                                                                                                                                                                                                                                                                                                                                                                          |
| Small parcel           | No                                                                                                                                                                                                                                                                                                                                                                                                                                                                                                                                                                          |
| Oversize               | No                                                                                                                                                                                                                                                                                                                                                                                                                                                                                                                                                                          |