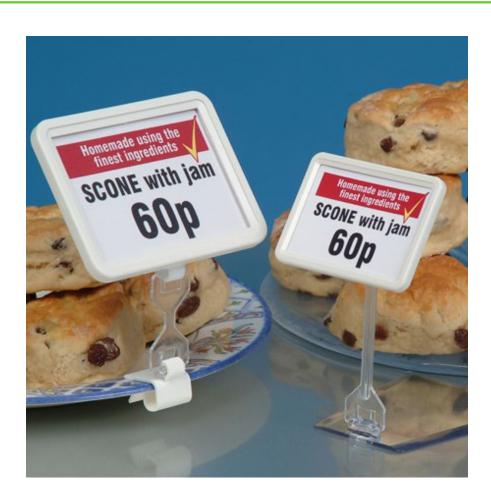

#### Deli-style price holders and displays

Deli-style for food counters use Klick frames in A7 and A8 size with a slot in the top of the frame to insert your printed ticket. These deli pricing display holders are available in a free standing or clip on version. The plastic frame allows you to insert a printed card which can be changed over whenever required.

- Version with base has a 100mm (4in) leg and a clear plastic base.
- Version with tray clip has a 50mm (2in) leg. The tray clip will attach to thinnish plates, trays or containers (up to 5mm thick).

Klick frames are white. The frame angle is adjustable. Card dimensions as follows: A7 - 74mm x 105mm - approx 7cm x 10cm or 3"x4"