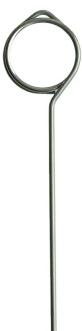

#### Pin & Spike style ticket holders - food grade

Price ticket holders which can be stuck into displays are useful in food counters and other shop displays.

**Butchers pins** are made from food-grade stainless steel. These stiff wire pins can be stuck in meat or cheese as they can be sterilised for reuse. The spring loop at the top will grip a plastic price card - for example, made from 500-micron plastic. The ticket will typically be the size of a credit card or up to double that size.

Both these stick in price ticket holders can be used with our 74x105mm (A7 size) plastic chalk cards using smudge-proof Posterman waterproof chalk pens (please click links to view and order these accessories).