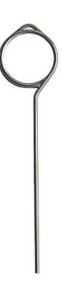

#### Pin & Spike style ticket holders - food grade

Price ticket holders which can be stuck into displays are useful in food counters and other shop displays.

**Butchers pins** are made from food-grade stainless steel. These stiff wire pins can be stuck in meat or cheese as they can be sterilised for reuse. The spring loop at the top will grip a plastic price card - for example, made from 500-micron plastic. The ticket will typically be the size of a credit card or up to double that size.

Both these stick in price ticket holders can be used with our 74x105mm (A7 size) plastic chalk cards using smudge-proof Posterman waterproof chalk pens (please click links to view and order these accessories).