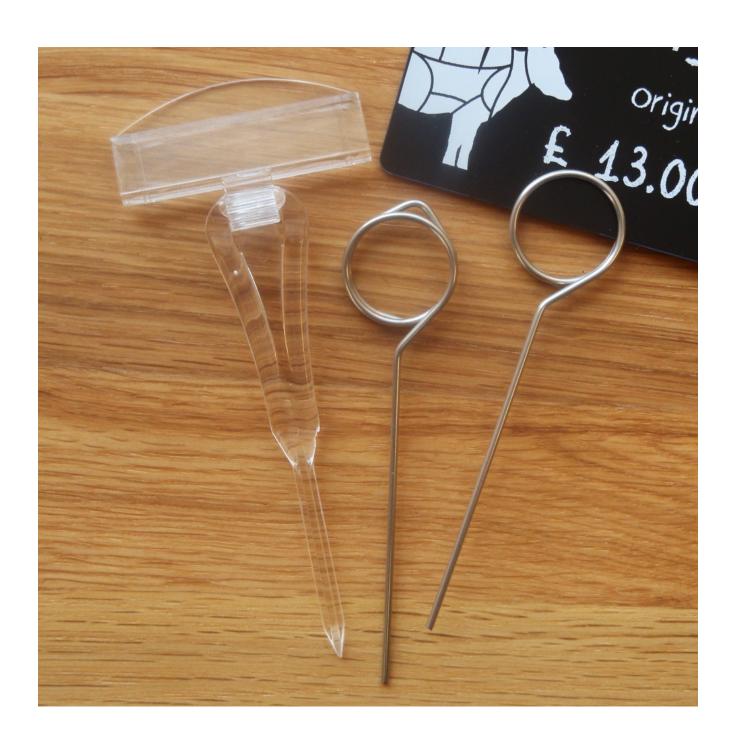

#### Pin & Spike style ticket holders - food grade

Price ticket holders which can be stuck into displays are useful in food counters and other shop displays.

**Butchers pins** are made from food-grade stainless steel. These stiff wire pins can be stuck in meat or cheese as they can be sterilised for reuse. The spring loop at the top will grip a plastic price card - for example, made from 500-micron plastic. The ticket will typically be the size of a credit card or up to double that size.

The plastic spike card clip has an adjustable angle head into which a plastic or card price ticket can be inserted as a push fit. As well as some food applications these stick-in price ticket holders can be used for pricing wool or perhaps stuck into Oasis in floristry displays.

Both these stick in price ticket holders can be used with our 74x105mm (A7 size) plastic chalk cards using smudge-proof Posterman waterproof chalk pens (please click links to view and order these accessories).