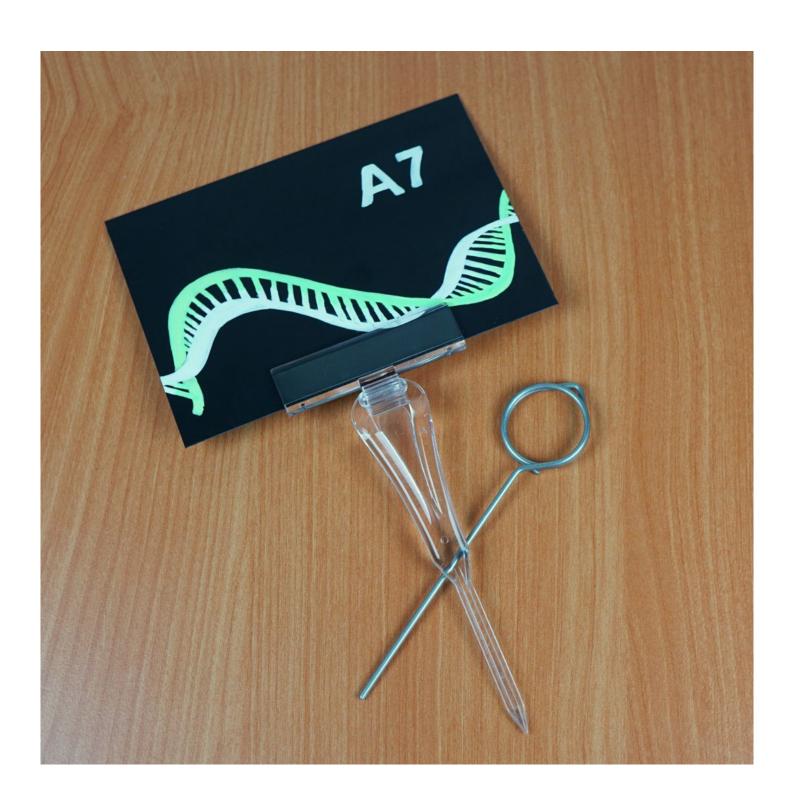

The plastic spike card clip has an adjustable angle head into which a plastic or card price ticket can be inserted as a push fit. As well as some food applications these stick-in price ticket holders can be used for pricing wool or perhaps stuck into Oasis in floristry displays.

Both these stick in price ticket holders can be used with our 74x105mm (A7 size) plastic chalk cards using smudge-proof Posterman waterproof chalk pens (please click links to view and order these accessories).