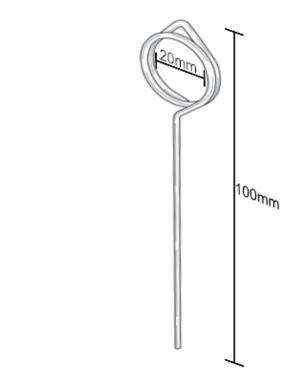

#### Pin & Spike style ticket holders - food grade

Price ticket holders which can be stuck into displays are useful in food counters and other shop displays.

**Butchers pins** are made from food-grade stainless steel. These stiff wire pins can be stuck in meat or cheese as they can be sterilised for reuse. The spring loop at the top will grip a plastic price card - for example, made from 500-micron plastic. The ticket will typically be the size of a credit card or up to double that size.

Dimensions of the CG.PIN food grade stainless steel provision pin as follows:

**Product Dimensions** 

Dimensions of the CG.SPIKE:

| Delivery and Returns   | <ul> <li>We offer a choice of delivery options tailored to the goods selected and your location, calculated for you automatically in the Checkout. When feasible, you will be offered options for Free, Economy or Next Day delivery.</li> <li>Any product returned by the purchaser must be unused and in its original packaging, which should be unmarked. If goods are received damaged or faulty we will take care of the problem.</li> <li>For detailed information about Delivery charges or Returns and refund policies, please click on the links below.</li> </ul> |
|------------------------|-----------------------------------------------------------------------------------------------------------------------------------------------------------------------------------------------------------------------------------------------------------------------------------------------------------------------------------------------------------------------------------------------------------------------------------------------------------------------------------------------------------------------------------------------------------------------------|
| Include in Google Feed | Yes                                                                                                                                                                                                                                                                                                                                                                                                                                                                                                                                                                         |
| Postable               | No                                                                                                                                                                                                                                                                                                                                                                                                                                                                                                                                                                          |
| Small parcel           | No                                                                                                                                                                                                                                                                                                                                                                                                                                                                                                                                                                          |
| Oversize               | No                                                                                                                                                                                                                                                                                                                                                                                                                                                                                                                                                                          |