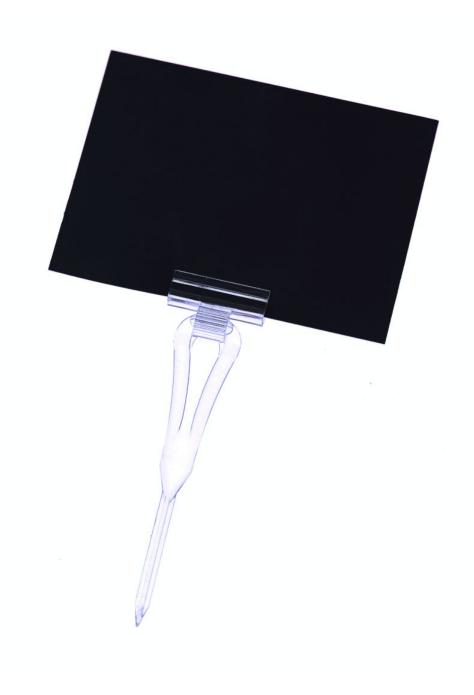

The plastic spike card clip has an adjustable angle head into which a plastic or card price ticket can be inserted as a push fit. As well as some food applications these stick-in price ticket holders can be used for pricing wool or perhaps stuck into Oasis in floristry displays.

Both these stick in price ticket holders can be used with our 74x105mm (A7 size) plastic chalk cards using smudge-proof Posterman waterproof chalk pens (please click links to view and order these accessories).