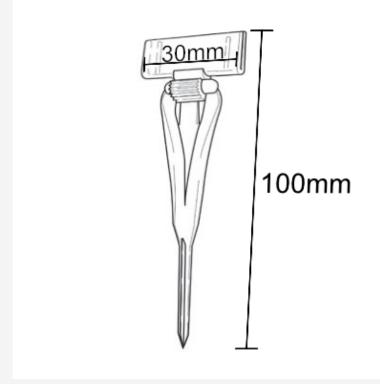

The plastic spike card clip has an adjustable angle head into which a plastic or card price ticket can be inserted as a push fit. As well as some food applications these stick-in price ticket holders can be used for pricing wool or perhaps stuck into Oasis in floristry displays.

Dimensions of the CG.PIN food grade stainless steel provision pin as follows:

**Product Dimensions** 

Dimensions of the CG.SPIKE:

| Delivery and Returns   | <ul> <li>We offer a choice of delivery options tailored to the goods selected and your location, calculated for you automatically in the Checkout. When feasible, you will be offered options for Free, Economy or Next Day delivery.</li> <li>Any product returned by the purchaser must be unused and in its original packaging, which should be unmarked. If goods are received damaged or faulty we will take care of the problem.</li> <li>For detailed information about Delivery charges or Returns and refund policies, please click on the links below.</li> </ul> |
|------------------------|-----------------------------------------------------------------------------------------------------------------------------------------------------------------------------------------------------------------------------------------------------------------------------------------------------------------------------------------------------------------------------------------------------------------------------------------------------------------------------------------------------------------------------------------------------------------------------|
| Include in Google Feed | Yes                                                                                                                                                                                                                                                                                                                                                                                                                                                                                                                                                                         |
| Postable               | No                                                                                                                                                                                                                                                                                                                                                                                                                                                                                                                                                                          |
| Small parcel           | No                                                                                                                                                                                                                                                                                                                                                                                                                                                                                                                                                                          |
| Oversize               | No                                                                                                                                                                                                                                                                                                                                                                                                                                                                                                                                                                          |