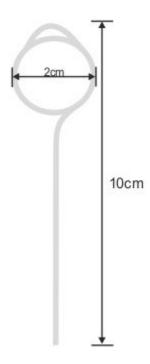

Dimensions of the CG.PIN food grade stainless steel provision pin as follows:

**Product Dimensions** 

Dimensions of the CG.SPIKE:

| Delivery and Returns   | <ul> <li>We offer a choice of delivery options tailored to the goods selected and your location, calculated for you automatically in the Checkout. When feasible, you will be offered options for Free, Economy or Next Day delivery.</li> <li>Any product returned by the purchaser must be unused and in its original packaging, which should be unmarked. If goods are received damaged or faulty we will take care of the problem.</li> <li>For detailed information about Delivery charges or Returns and refund policies, please click on the links below.</li> </ul> |
|------------------------|-----------------------------------------------------------------------------------------------------------------------------------------------------------------------------------------------------------------------------------------------------------------------------------------------------------------------------------------------------------------------------------------------------------------------------------------------------------------------------------------------------------------------------------------------------------------------------|
| Include in Google Feed | Yes                                                                                                                                                                                                                                                                                                                                                                                                                                                                                                                                                                         |
| Postable               | No                                                                                                                                                                                                                                                                                                                                                                                                                                                                                                                                                                          |
| Small parcel           | No                                                                                                                                                                                                                                                                                                                                                                                                                                                                                                                                                                          |
| Oversize               | No                                                                                                                                                                                                                                                                                                                                                                                                                                                                                                                                                                          |