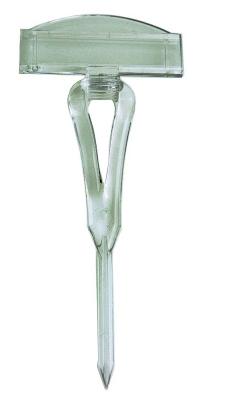

The plastic spike card clip has an adjustable angle head into which a plastic or card price ticket can be inserted as a push fit. As well as some food applications these stick-in price ticket holders can be used for pricing wool or perhaps stuck into Oasis in floristry displays.

Both these stick in price ticket holders can be used with our 74x105mm (A7 size) plastic chalk cards using smudge-proof Posterman waterproof chalk pens (please click links to view and order these accessories).