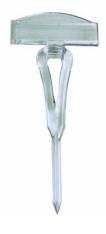

The plastic spike card clip has an adjustable angle head into which a plastic or card price ticket can be inserted as a push fit. As well as some food applications these stick-in price ticket holders can be used for pricing wool or perhaps stuck into Oasis in floristry displays.

Both these stick in price ticket holders can be used with our 74x105mm (A7 size) plastic chalk cards using smudge-proof Posterman waterproof chalk pens (please click links to view and order these accessories).