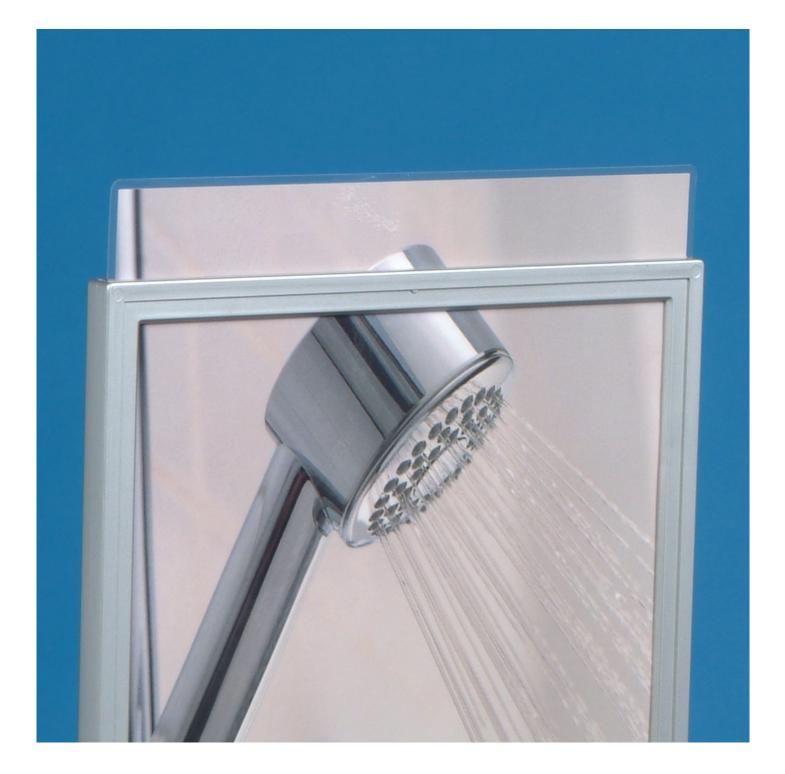

## **Short Description**

- Silverline frames are made of plastic, coated with a matt silver finish
- Available in A5 A4 and A3 they can be used like regular Slim frames e.g. with clip-on feet
- These are premium plastic frames normally used indoors but can also be used outside

The price is for the frame only (including correx backing sheet). Clip on feet, wall clips and other optional accessories are available depending on the way you want to use these frames.

- Silverline sizes up to A3 fit laminated prints as well as standard paper.
- A5, A4 and A3 size frames have square corners.
- All sizes are supplied with a 3mm Correx backing sheet.

Order clips separately - see Recommended Accessories and links below.

the aluminium frame offers a superior and more economical solution. Siverline frames can be used outside but are generally used More Information indoors. Be careful to select the correct fittings for your Silverline frames. A wide range of fittings is available to suit the smaller sizes up to A3. For the larger A2 size a more limited range of Series 200 fittings is available. (Please ask if you can't find the fitting you require). Especially designed for laminated posters that do not fit into standard frames, this frame eliminatees the need for an uncomfortable "cutting to size" of the laminated inserts Short side poster entry, max poster thickness is 4,5 mm. Our laminated showcard frames are especially suited for areas with high humidity of for outdoor use. = frame entry/laminated print insertion. Product Dimensions Copy Area 282 x 404mm Copy Area Copy Area 94 x 283mm 31 x 193r Ext. 218x159mm Ext. 220x309mm Ext 309x430mm A5 A3 A4 This product is also available as a floor standing pedastal stand. • We offer a choice of delivery options tailored to the goods selected and your location, calculated for you automatically in the Checkout. When feasible, you will be offered options for Free, Economy or Next Day delivery. • Any product returned by the purchaser must be unused **Delivery and Returns** and in its original packaging, which should be unmarked. If goods are received damaged or faulty we will take care of the problem. • For detailed information about Delivery charges or Returns and refund policies, please click on the links below. Include in Google Feed Yes Postable No Small parcel No Oversize No