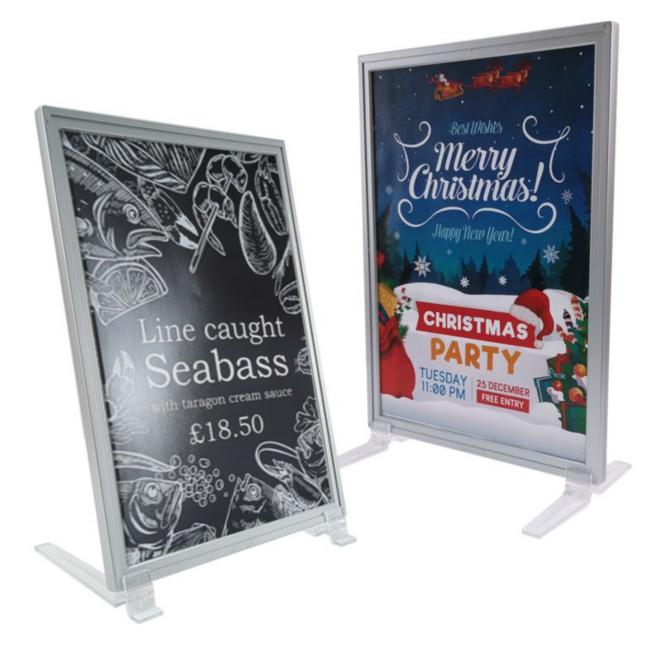

## **Short Description**

- Silverline frames are made of plastic, coated with a matt silver finish
- Available in A5 A4 and A3 they can be used like regular Slim frames e.g. with clip-on feet
- These are premium plastic frames normally used indoors but can also be used outside

#### High quality silver finish plastic sign frames

The striking Silverline range has a special applied coating to give these premium plastic frames a smart matt silver finish. They look good in a modern store environment when used to provide signage and point-of-sale.

Order clips separately - see Recommended Accessories and links below.

the aluminium frame offers a superior and more economical solution. Siverline frames can be used outside but are generally used More Information indoors. Be careful to select the correct fittings for your Silverline frames. A wide range of fittings is available to suit the smaller sizes up to A3. For the larger A2 size a more limited range of Series 200 fittings is available. (Please ask if you can't find the fitting you require). Especially designed for laminated posters that do not fit into standard frames, this frame eliminatees the need for an uncomfortable "cutting to size" of the laminated inserts Short side poster entry, max poster thickness is 4,5 mm. Our laminated showcard frames are especially suited for areas with high humidity of for outdoor use. = frame entry/laminated print insertion. Product Dimensions Copy Area 282 x 404mm Copy Area Copy Area 94 x 283mm 31 x 193r Ext. 218x159mm Ext. 220x309mm Ext 309x430mm A5 A3 A4 This product is also available as a floor standing pedastal stand. • We offer a choice of delivery options tailored to the goods selected and your location, calculated for you automatically in the Checkout. When feasible, you will be offered options for Free, Economy or Next Day delivery. • Any product returned by the purchaser must be unused **Delivery and Returns** and in its original packaging, which should be unmarked. If goods are received damaged or faulty we will take care of the problem. • For detailed information about Delivery charges or Returns and refund policies, please click on the links below. Include in Google Feed Yes Postable No Small parcel No Oversize No