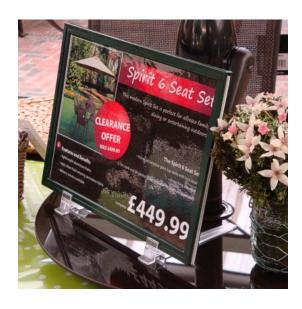

#### Angled frame support feet for Slim Frames A5, A4 and A3

Clear polycarbonate snap-on feet support Slim frames on a tabletop or other flat surface at an angle.

These angled legs are easy to attach and detach to A<sub>5</sub>, A<sub>4</sub> and A<sub>3</sub> Slim frames. They are robust and can be re-used many times. We recommend that you use 1 pair of feet per frame.

If you want to use your slim frames double sided on a table or counter-top then you could use the RA1 Upright feet instead.

- Snap-on / off action.
- Easily convert your slim frame from portrait to landscape.
- Snap on feet are priced and sold as a pair.
- Re useable