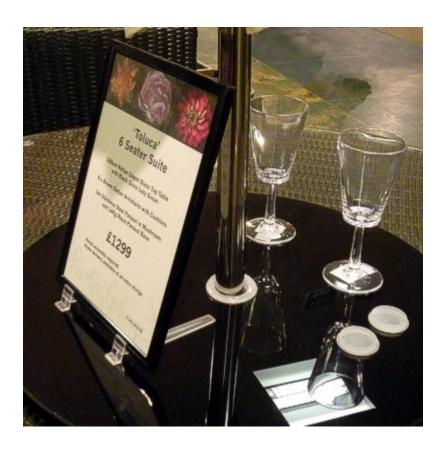

#### Angled frame support feet for Slim Frames A5, A4 and A3

Clear polycarbonate snap-on feet support Slim frames on a tabletop or other flat surface at an angle.

These angled legs are easy to attach and detach to A<sub>5</sub>, A<sub>4</sub> and A<sub>3</sub> Slim frames. They are robust and can be re-used many times. We recommend that you use 1 pair of feet per frame.

If you want to use your slim frames double sided on a table or counter-top then you could use the RA1 Upright feet instead.

- Snap-on / off action.
- Easily convert your slim frame from portrait to landscape.
- Snap on feet are priced and sold as a pair.
- Re useable