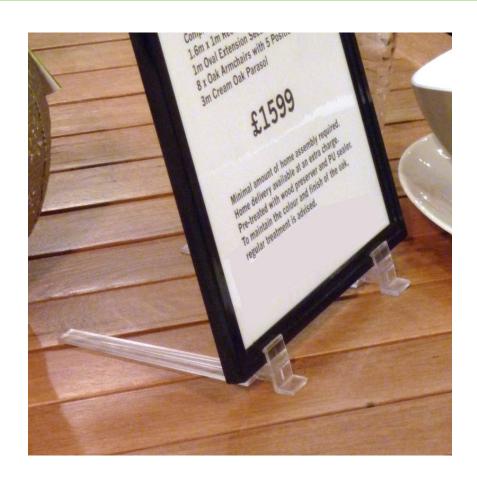

#### Angled frame support feet for Slim Frames A5, A4 and A3

Clear polycarbonate snap-on feet support Slim frames on a tabletop or other flat surface at an angle.

These angled legs are easy to attach and detach to A<sub>5</sub>, A<sub>4</sub> and A<sub>3</sub> Slim frames. They are robust and can be re-used many times. We recommend that you use 1 pair of feet per frame.

If you want to use your slim frames double sided on a table or counter-top then you could use the RA1 Upright feet instead.

- Snap-on / off action.
- Easily convert your slim frame from portrait to landscape.
- Snap on feet are priced and sold as a pair.
- Re useable