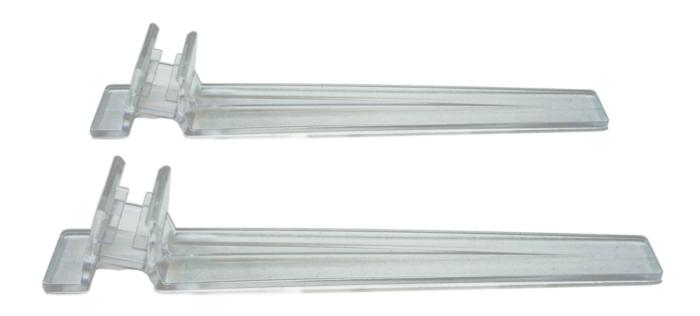

### **Short Description**

- Angled feet clip onto the rim of our plastic Slim frames (Coloured frames)
- The frame is presented at an easy reading angle intended for indoor use
- Angled snap-on feet are only compatible with this precise type of frame

#### Angled frame support feet for Slim Frames A5, A4 and A3

Clear polycarbonate snap-on feet support Slim frames on a tabletop or other flat surface at an angle.

These angled legs are easy to attach and detach to A<sub>5</sub>, A<sub>4</sub> and A<sub>3</sub> Slim frames. They are robust and can be re-used many times. We recommend that you use 1 pair of feet per frame.

If you want to use your slim frames double sided on a table or counter-top then you could use the RA1 Upright feet instead.

- Snap-on / off action.
- Easily convert your slim frame from portrait to landscape.
- Snap on feet are priced and sold as a pair.
- Re useable