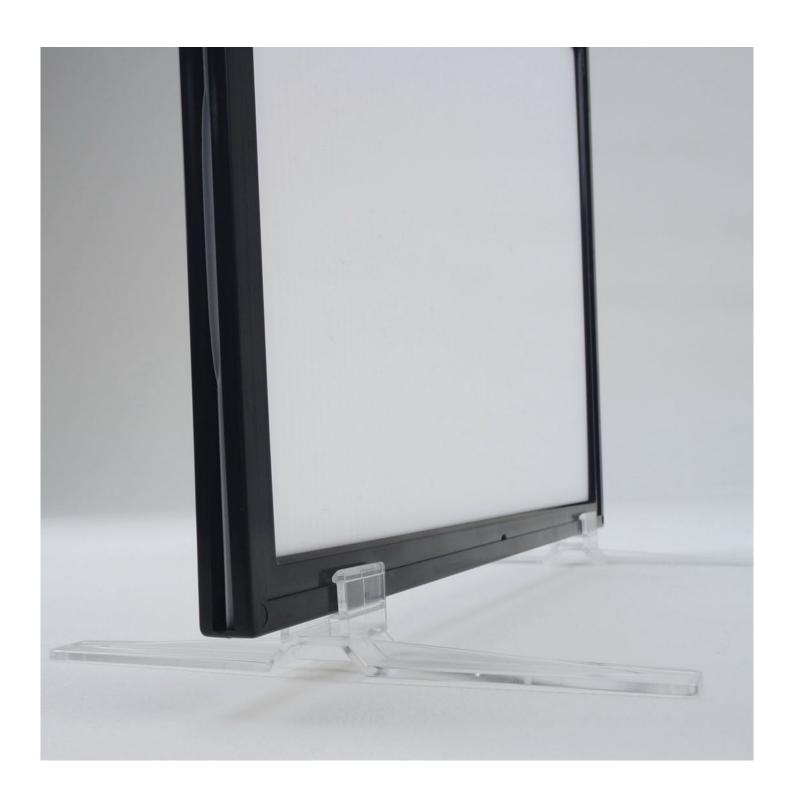

## **Short Description**

- Upright feet compatible with our plastic Slim frames (Coloured frames)
- Made of tough clear polycarbonate the feet 'snap on' to the frame surround
- Snap on feet are only intended for this precise type of frame

#### Upright feet for Slim frames sizes A5, A4 and A3

Clear polycarbonate snap on feet which hold the frame upright. The upright slim frame can be used double sided on a table or countertop in either landscape or portrait. They are very robust and can be re-used many times.

- Frames fitted with these upright feet won't break if dropped on a hard floor!
- These robust legs can be fitted to suit portrait or landscape display.
- Upright feet enable the frame to be used double-sided.
- Snap on feet are priced and sold as a pair.
- Easy to use. Lightweight intended for indoor use.