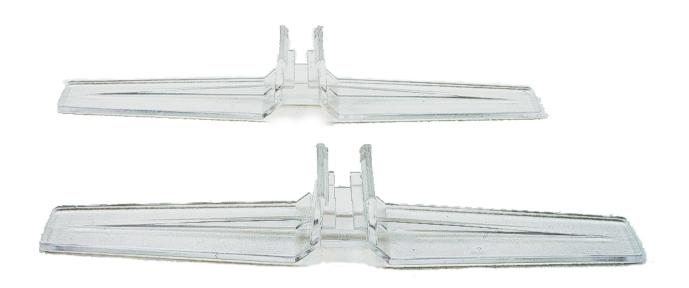

## **Short Description**

- Upright feet compatible with our plastic Slim frames (Coloured frames)
- Made of tough clear polycarbonate the feet 'snap on' to the frame surround
- Snap on feet are only intended for this precise type of frame

#### Upright feet for Slim frames sizes A5, A4 and A3

Clear polycarbonate snap on feet which hold the frame upright. The upright slim frame can be used double sided on a table or countertop in either landscape or portrait. They are very robust and can be re-used many times.

- Frames fitted with these upright feet won't break if dropped on a hard floor!
- These robust legs can be fitted to suit portrait or landscape display.
- Upright feet enable the frame to be used double-sided.
- Snap on feet are priced and sold as a pair.
- Easy to use. Lightweight intended for indoor use.