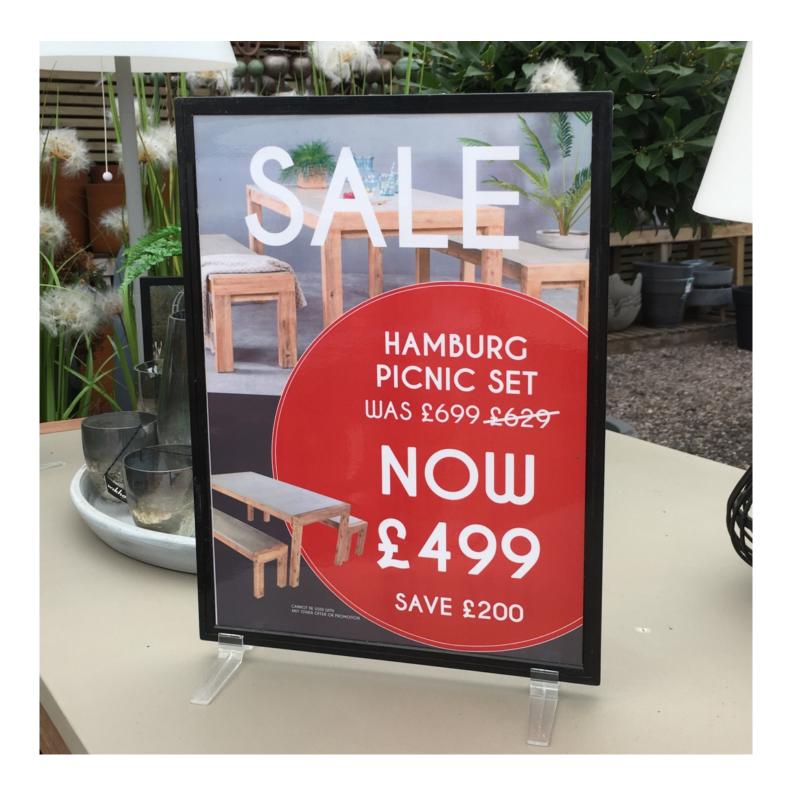

#### Upright feet for Slim frames sizes A5, A4 and A3

Clear polycarbonate snap on feet which hold the frame upright. The upright slim frame can be used double sided on a table or countertop in either landscape or portrait. They are very robust and can be re-used many times.

- Frames fitted with these upright feet won't break if dropped on a hard floor!
- These robust legs can be fitted to suit portrait or landscape display.
- Upright feet enable the frame to be used double-sided.
- Snap on feet are priced and sold as a pair.
- Easy to use. Lightweight intended for indoor use.