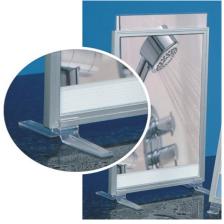

# **Upright frame support feet (pair)**

## **Short Description**

- Upright feet compatible with our plastic Slim frames (Coloured frames)
- Made of tough clear polycarbonate the feet 'snap on' to the frame surround
- Snap on feet are only intended for this precise type of frame

#### Upright feet for Slim frames sizes A5, A4 and A3

Clear polycarbonate snap on feet which hold the frame upright. The upright slim frame can be used double sided on a table or countertop in either landscape or portrait. They are very robust and can be re-used many times.

- Frames fitted with these upright feet won't break if dropped on a hard floor!
- These robust legs can be fitted to suit portrait or landscape display.
- Upright feet enable the frame to be used double-sided.
- Snap on feet are priced and sold as a pair.
- Easy to use. Lightweight intended for indoor use.