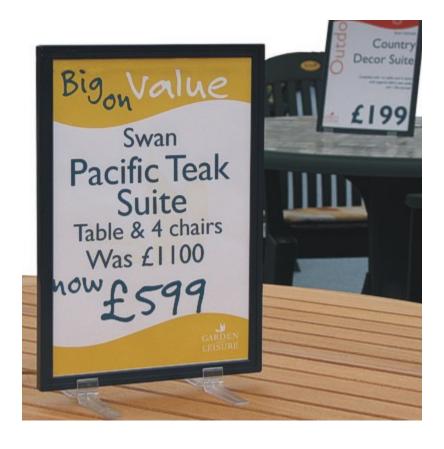

#### Upright feet for Slim frames sizes A5, A4 and A3

Clear polycarbonate snap on feet which hold the frame upright. The upright slim frame can be used double sided on a table or countertop in either landscape or portrait. They are very robust and can be re-used many times.

- Frames fitted with these upright feet won't break if dropped on a hard floor!
- These robust legs can be fitted to suit portrait or landscape display.
- Upright feet enable the frame to be used double-sided.
- Snap on feet are priced and sold as a pair.
- Easy to use. Lightweight intended for indoor use.