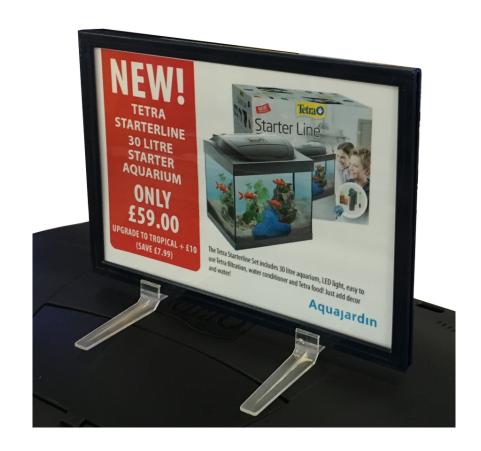

#### Upright feet for Slim frames sizes A5, A4 and A3

Clear polycarbonate snap on feet which hold the frame upright. The upright slim frame can be used double sided on a table or countertop in either landscape or portrait. They are very robust and can be re-used many times.

- Frames fitted with these upright feet won't break if dropped on a hard floor!
- These robust legs can be fitted to suit portrait or landscape display.
- Upright feet enable the frame to be used double-sided.
- Snap on feet are priced and sold as a pair.
- Easy to use. Lightweight intended for indoor use.