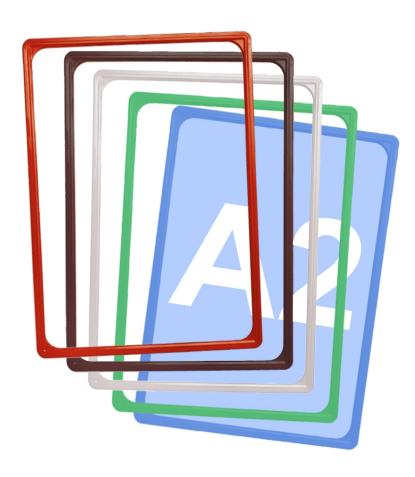

# A2 Plastic frames in various colours

## **Short Description**

- A2 plastic POS poster frames for a single or double-sided display
- Combine with appropriate fittings to fix or hang
- Black, white and green are stocked.

#### Plastic POS frames suitable for A2

These no-frills yet effective A2 plastic poster frames have a poster entry slot in the top edge. Made from extremely tough ABS plastic the A2 slim frame is designed to withstand the rough and tumble of outdoor retail, the slot is suitable for use with printed POS correx boards often supplied by manufacturers of outdoor products.

- A2 Slim frames feature round corners and are a deeper profile than our smaller A5, A4 & A3 plastic frames. They fit A2 size paper or A2 sized printed boards up to 4mm thick.
- Frames are supplied without a backing sheet
- Wall fixings can be ordered using Series 200 fittings such as OEK.235s wall clips to screw-mount these A2 print frames we recommend 3 clips per frame.
- White A2 ABS plastic poster frames are now on special offer whilst stocks last.