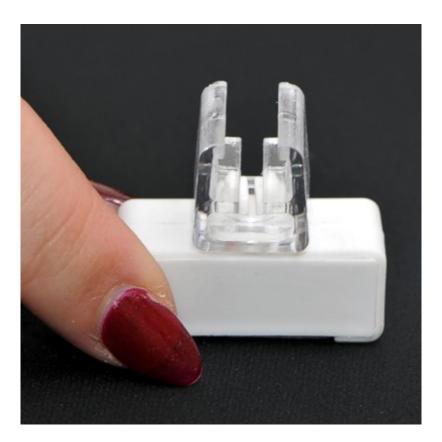

- Clear showcard holder matches any scheme the colour of the printed POS shows through the transparent frame, right to the frame border.
- Top loading frame can be used with one or two-sided prints on paper or thin card. We recommend the separate optional U-pocket accessory for paper POS or price tickets.
- The frame can also be used landscape with the slot in the side.
- Magnet base can swivel to adjust for use as a flag sign on vertical metal surfaces.

## **Additional Information**

| More Information       | Magnetic base swivels from 90 degrees to the frame to<br>parallel with the frame.<br>Magnets attach to ferrous metal such as steel shop<br>fittings. The bases are not intended as free-standing feet<br>in general (non-magnetic) situations.<br>Clear plastic showcard frames are made from ABS plastic<br>and will accept inserts up to 1mm thick either in<br>conjunction with a clear plastic U-pocket (thin anti-glare<br>plastic formed into a U-shape to offer protection to a<br>print) or a stiffer showcard can be inserted directly.<br>These frames cannot be used with a correx backing sheet<br>or with encapsulated prints - please consider our higher<br>spec Slim frames if this is a requirement. Slim frames are<br>available with a similar but slightly heavier duty magnetic<br>swivel base. The two fittings are not interchangeable as<br>the frame profiles onto which the fittings attach are<br>slightly different thicknesses. |
|------------------------|--------------------------------------------------------------------------------------------------------------------------------------------------------------------------------------------------------------------------------------------------------------------------------------------------------------------------------------------------------------------------------------------------------------------------------------------------------------------------------------------------------------------------------------------------------------------------------------------------------------------------------------------------------------------------------------------------------------------------------------------------------------------------------------------------------------------------------------------------------------------------------------------------------------------------------------------------------------|
| Delivery and Returns   | <ul> <li>We offer a choice of delivery options tailored to the goods selected and your location, calculated for you automatically in the Checkout. When feasible, you will be offered options for Free, Economy or Next Day delivery.</li> <li>Any product returned by the purchaser must be unused and in its original packaging, which should be unmarked. If goods are received damaged or faulty we will take care of the problem.</li> <li>For detailed information about Delivery charges or Returns and refund policies, please click on the links below.</li> </ul>                                                                                                                                                                                                                                                                                                                                                                                  |
| Include in Google Feed | No                                                                                                                                                                                                                                                                                                                                                                                                                                                                                                                                                                                                                                                                                                                                                                                                                                                                                                                                                           |
| Postable               | No                                                                                                                                                                                                                                                                                                                                                                                                                                                                                                                                                                                                                                                                                                                                                                                                                                                                                                                                                           |
| Small parcel           | No                                                                                                                                                                                                                                                                                                                                                                                                                                                                                                                                                                                                                                                                                                                                                                                                                                                                                                                                                           |
| Oversize               | No                                                                                                                                                                                                                                                                                                                                                                                                                                                                                                                                                                                                                                                                                                                                                                                                                                                                                                                                                           |