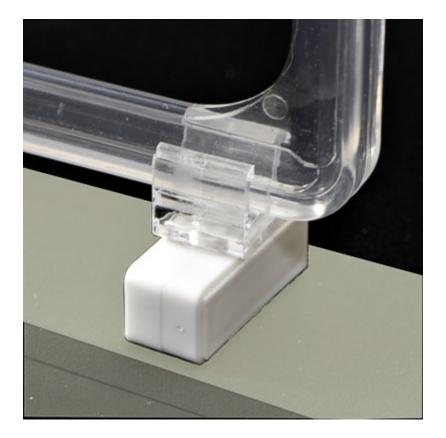

#### A3 and A4 clear showcard sign holders with magnets

This clear plastic A4 showcard frame comes with two magnetic attachments for securing to steel retail fixtures such as gondola tops. Also available in A3 size – each set includes one frame and two magnetic bases.

- Clear showcard holder matches any scheme the colour of the printed POS shows through the transparent frame, right to the frame border.
- Top loading frame can be used with one or two-sided prints on paper or thin card. We recommend the separate optional U-pocket accessory for paper POS or price tickets.
- The frame can also be used landscape with the slot in the side.
- Magnet base can swivel to adjust for use as a flag sign on vertical metal surfaces.