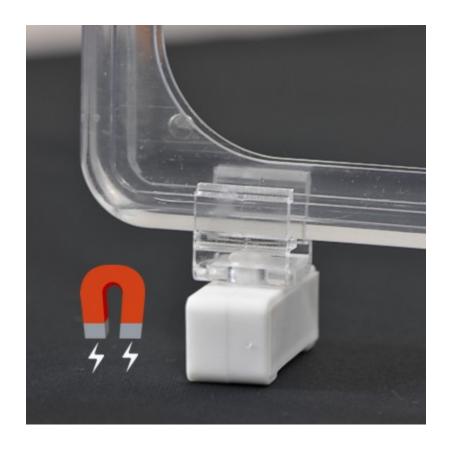

#### A3 and A4 clear showcard sign holders with magnets

This clear plastic A4 showcard frame comes with two magnetic attachments for securing to steel retail fixtures such as gondola tops. Also available in A3 size – each set includes one frame and two magnetic bases.

- Clear showcard holder matches any scheme the colour of the printed POS shows through the transparent frame, right to the frame border.
- Top loading frame can be used with one or two-sided prints on paper or thin card. We recommend the separate optional U-pocket accessory for paper POS or price tickets.
- The frame can also be used landscape with the slot in the side.
- Magnet base can swivel to adjust for use as a flag sign on vertical metal surfaces.

## **Additional Information**

| More Information       | Magnetic base swivels from 90 degrees to the frame to<br>parallel with the frame.<br>Magnets attach to ferrous metal such as steel shop<br>fittings. The bases are not intended as free-standing feet<br>in general (non-magnetic) situations.<br>Clear plastic showcard frames are made from ABS plastic<br>and will accept inserts up to 1mm thick either in<br>conjunction with a clear plastic U-pocket (thin anti-glare<br>plastic formed into a U-shape to offer protection to a<br>print) or a stiffer showcard can be inserted directly.<br>These frames cannot be used with a correx backing sheet<br>or with encapsulated prints - please consider our higher<br>spec Slim frames if this is a requirement. Slim frames are<br>available with a similar but slightly heavier duty magnetic<br>swivel base. The two fittings are not interchangeable as<br>the frame profiles onto which the fittings attach are<br>slightly different thicknesses. |
|------------------------|--------------------------------------------------------------------------------------------------------------------------------------------------------------------------------------------------------------------------------------------------------------------------------------------------------------------------------------------------------------------------------------------------------------------------------------------------------------------------------------------------------------------------------------------------------------------------------------------------------------------------------------------------------------------------------------------------------------------------------------------------------------------------------------------------------------------------------------------------------------------------------------------------------------------------------------------------------------|
| Delivery and Returns   | <ul> <li>We offer a choice of delivery options tailored to the goods selected and your location, calculated for you automatically in the Checkout. When feasible, you will be offered options for Free, Economy or Next Day delivery.</li> <li>Any product returned by the purchaser must be unused and in its original packaging, which should be unmarked. If goods are received damaged or faulty we will take care of the problem.</li> <li>For detailed information about Delivery charges or Returns and refund policies, please click on the links below.</li> </ul>                                                                                                                                                                                                                                                                                                                                                                                  |
| Include in Google Feed | No                                                                                                                                                                                                                                                                                                                                                                                                                                                                                                                                                                                                                                                                                                                                                                                                                                                                                                                                                           |
| Postable               | No                                                                                                                                                                                                                                                                                                                                                                                                                                                                                                                                                                                                                                                                                                                                                                                                                                                                                                                                                           |
| Small parcel           | No                                                                                                                                                                                                                                                                                                                                                                                                                                                                                                                                                                                                                                                                                                                                                                                                                                                                                                                                                           |
| Oversize               | No                                                                                                                                                                                                                                                                                                                                                                                                                                                                                                                                                                                                                                                                                                                                                                                                                                                                                                                                                           |