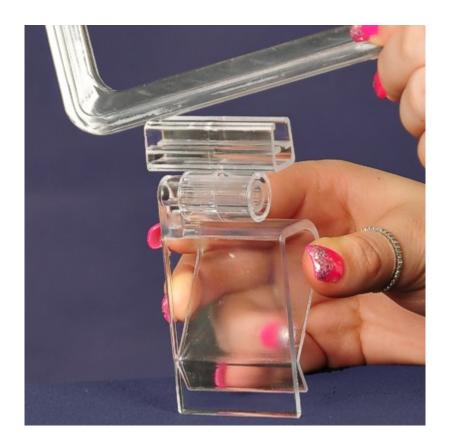

#### Show card holders with multi angled clips

Showcard holders comprising a transparent plastic frame with sturdy multi-purpose attachment clips.

These Multi Clips adjust to different angles and fit onto many types of display unit. They are suitable for attaching A<sub>3</sub> and A<sub>4</sub> showcard holders onto wooden dump bins, plastic crates, wicker baskets, shelf edges, bench upstands etc. They can also be used to stand up the frame on a horizontal surface.

- Sold as a set consisting of one A3 or A4 frame together with a pair of strong plastic Multi-Clips.
- Clear plastic frames and clips do not detract from the POS or product group being displayed.
- The frame has a poster entry slot in the top or in the side if the frame is to be mounted landscape.
- For protection of printed paper showcards a U-pocket sleeve can be ordered separately.
- Two Multi-Clips ensure the showcard holder is held straight and won't get knocked off. They simply clip onto the rim of the frame and the viewing angle is easily adjusted.