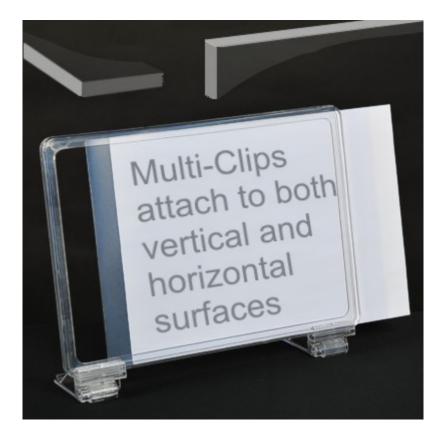

#### Show card holders with multi angled clips

Showcard holders comprising a transparent plastic frame with sturdy multi-purpose attachment clips.

These Multi Clips adjust to different angles and fit onto many types of display unit. They are suitable for attaching A<sub>3</sub> and A<sub>4</sub> showcard holders onto wooden dump bins, plastic crates, wicker baskets, shelf edges, bench upstands etc. They can also be used to stand up the frame on a horizontal surface.

- Sold as a set consisting of one A3 or A4 frame together with a pair of strong plastic Multi-Clips.
- Clear plastic frames and clips do not detract from the POS or product group being displayed.
- The frame has a poster entry slot in the top or in the side if the frame is to be mounted landscape.
- For protection of printed paper showcards a U-pocket sleeve can be ordered separately.
- Two Multi-Clips ensure the showcard holder is held straight and won't get knocked off. They simply clip onto the rim of the frame and the viewing angle is easily adjusted.