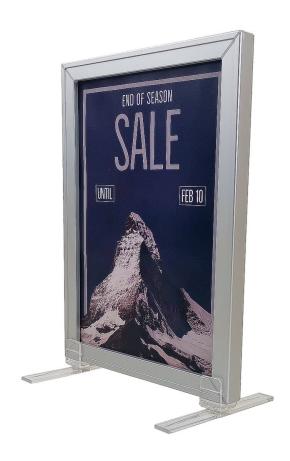

**Aluminium top load frames** for use single-sided on walls or double-sided when suspended over shopping aisles https://dev.sign-holders.co.uk/slot-in-poster-frames/metal-poster-frames/slide-in-poster-frames-aluminium.

07/11/2024

or stood on a counter. The top-loading Alu Profile frame is pictured with a display board in place - as supplied the frame is open through the middle so that, with the appropriate fixing method, the display board may be viewed from both sides.

- We can supply various accesories including wall fixing clips, suspension clips, backing sheets, poster cover sheets, chalk cards etc.
- On sales counters and tables these aluminium frames can be used with free-standing feet, either single-sided (angled) or double-sided (standing upright) by selecting the appropriate fittings for perfect promotional displays.