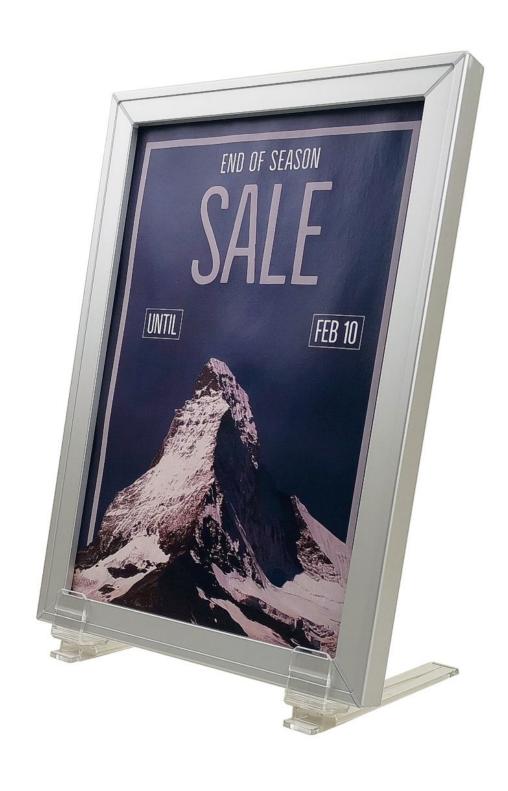

### Alu profile are high quality slide-in poster frames

Silver anodised aluminium poster frames for shops and hospitality venues.

**Alu profile high quality slide-in style frames** display mounted posters and changeable rigid panel displays printed on stiff card or foam centred board (up to 3mm thick).

**Aluminium top load frames** for use single-sided on walls or double-sided when suspended over shopping aisles https://dev.sign-holders.co.uk/slot-in-poster-frames/metal-poster-frames/slide-in-poster-frames-aluminium.

07/11/2024

or stood on a counter. The top-loading Alu Profile frame is pictured with a display board in place - as supplied the frame is open through the middle so that, with the appropriate fixing method, the display board may be viewed from both sides.

- We can supply various accesories including wall fixing clips, suspension clips, backing sheets, poster cover sheets, chalk cards etc.
- On sales counters and tables these aluminium frames can be used with free-standing feet, either single-sided (angled) or double-sided (standing upright) by selecting the appropriate fittings for perfect promotional displays.