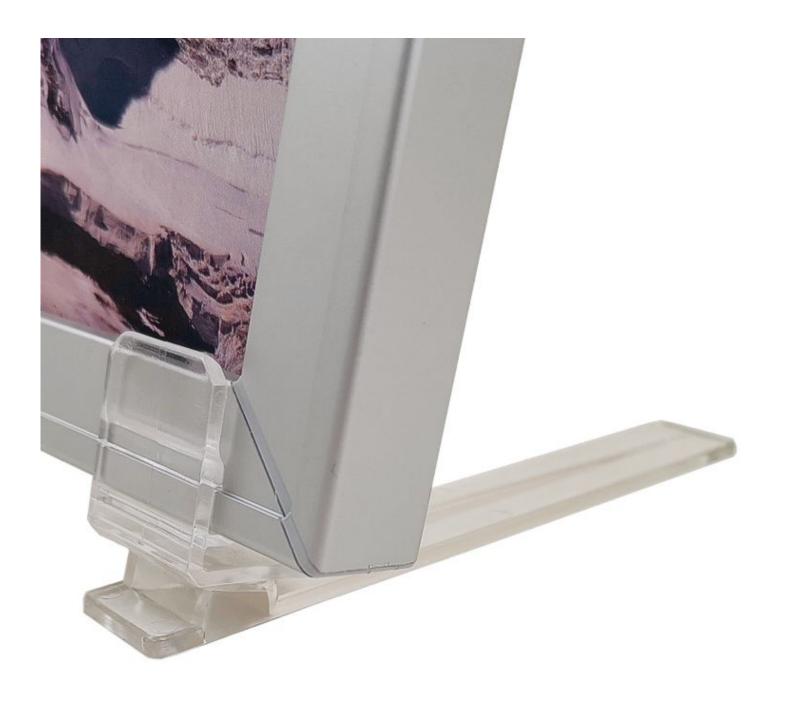

07/11/2024

or stood on a counter. The top-loading Alu Profile frame is pictured with a display board in place - as supplied the frame is open through the middle so that, with the appropriate fixing method, the display board may be viewed from both sides.

- We can supply various accesories including wall fixing clips, suspension clips, backing sheets, poster cover sheets, chalk cards etc.
- On sales counters and tables these aluminium frames can be used with free-standing feet, either single-sided (angled) or double-sided (standing upright) by selecting the appropriate fittings for perfect promotional displays.