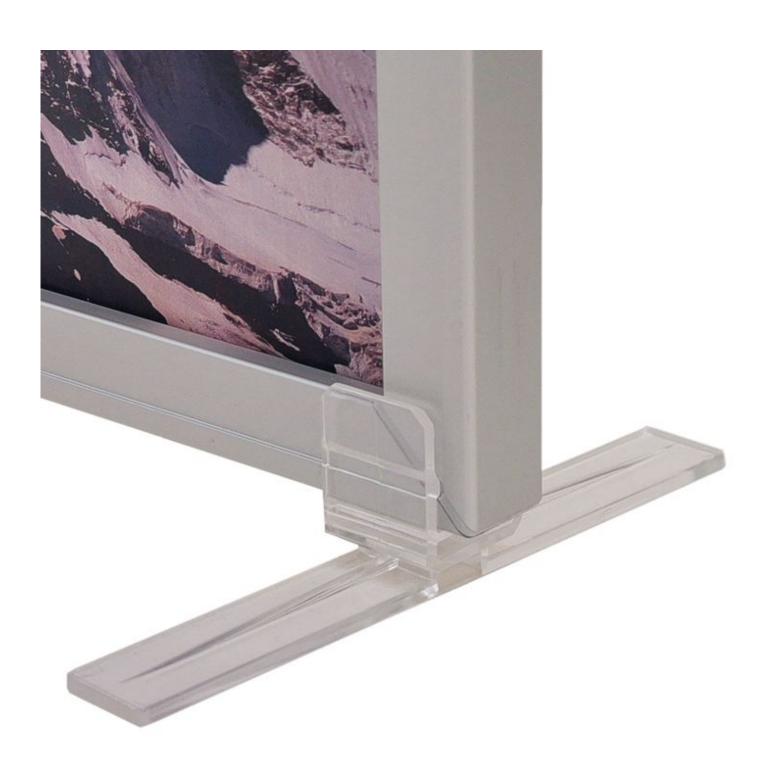

07/11/2024

or stood on a counter. The top-loading Alu Profile frame is pictured with a display board in place - as supplied the frame is open through the middle so that, with the appropriate fixing method, the display board may be viewed from both sides.

- We can supply various accesories including wall fixing clips, suspension clips, backing sheets, poster cover sheets, chalk cards etc.
- On sales counters and tables these aluminium frames can be used with free-standing feet, either single-sided (angled) or double-sided (standing upright) by selecting the appropriate fittings for perfect promotional displays.