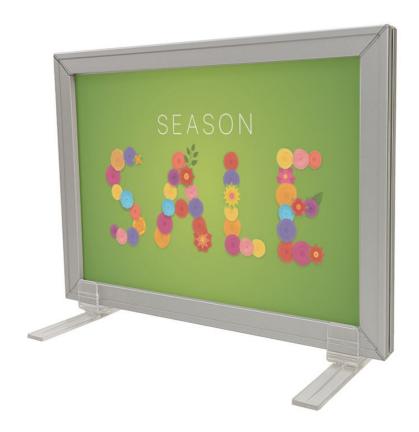

07/11/2024

or stood on a counter. The top-loading Alu Profile frame is pictured with a display board in place - as supplied the frame is open through the middle so that, with the appropriate fixing method, the display board may be viewed from both sides.

- We can supply various accesories including wall fixing clips, suspension clips, backing sheets, poster cover sheets, chalk cards etc.
- On sales counters and tables these aluminium frames can be used with free-standing feet, either single-sided (angled) or double-sided (standing upright) by selecting the appropriate fittings for perfect promotional displays.