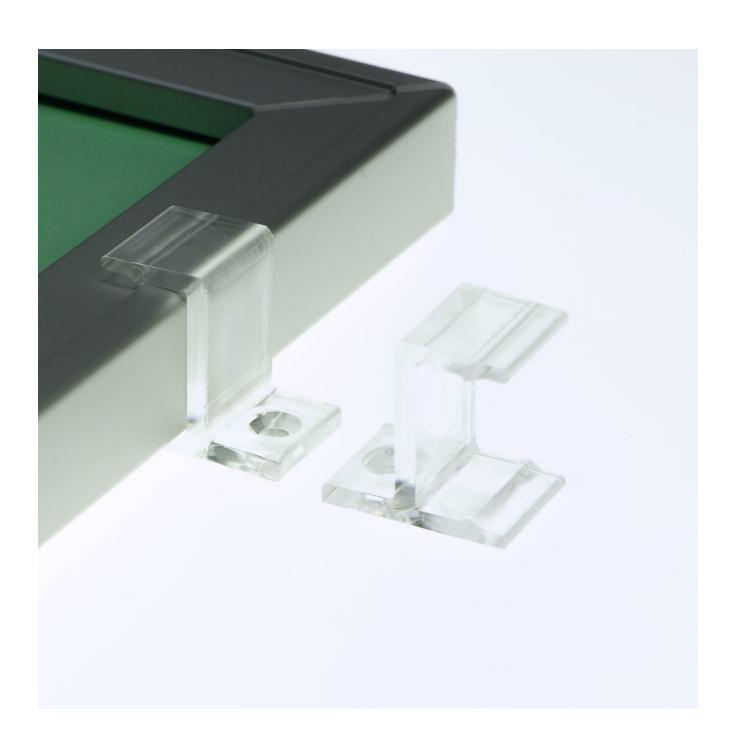

- We can supply various accesories including wall fixing clips, suspension clips, backing sheets, poster cover sheets, chalk cards etc.
- On sales counters and tables these aluminium frames can be used with free-standing feet, either single-sided (angled) or double-sided (standing upright) by selecting the appropriate fittings for perfect promotional displays.

The standard finish is silver anodised aluminium. Frames are delivered assembled **without** a backing sheet or cover sheet.

| • We offer a choice of delivery options tailored to the goods selected and your location, calculated for you automatically in the Checkout. When feasible, you will be offered options for Free, Economy or Next Day delivery.     • Any product returned by the purchaser must be unused and in its original packaging, which should be unmarked. If goods are received damaged or faulty we will take care of the problem.     • For detailed information about Delivery charges or Returns and refund policies, please click on the links below.  Include in Google Feed  Yes  Postable  No  Small parcel  No  Oversize  No | More Information       | Series 500 fittings attach to the rim of Alu profile frames  The range of available fittings makes this metal poster frame highly versatile. Frames can be wall-mounted, suspended, stood on a counter, etc.  Applications for aluminium (Alu Profile) slot-in frames.  These frames are very high quality and are perfect for holding display boards which are slotted into the frame and so can be changed and updated easily.  Aluminium profile frames have been used successfully by several retail chains including DIY stores, photographic retailers and a high street fashion chain.  Because the frames are made of metal they are inherently strong and can be used in special POS display situations. A particular advantage of these frames is that they can be used double-sided - because they are back-less and look identical when viewed from both sides.  They are used for suspended signage over shopping aisles to indentify sections, special promotions and so forth. Special colours and custom sizes are available subject to minimum order quantities. |
|--------------------------------------------------------------------------------------------------------------------------------------------------------------------------------------------------------------------------------------------------------------------------------------------------------------------------------------------------------------------------------------------------------------------------------------------------------------------------------------------------------------------------------------------------------------------------------------------------------------------------------|------------------------|-----------------------------------------------------------------------------------------------------------------------------------------------------------------------------------------------------------------------------------------------------------------------------------------------------------------------------------------------------------------------------------------------------------------------------------------------------------------------------------------------------------------------------------------------------------------------------------------------------------------------------------------------------------------------------------------------------------------------------------------------------------------------------------------------------------------------------------------------------------------------------------------------------------------------------------------------------------------------------------------------------------------------------------------------------------------------------------|
| Postable No Small parcel No                                                                                                                                                                                                                                                                                                                                                                                                                                                                                                                                                                                                    | Delivery and Returns   | goods selected and your location, calculated for you automatically in the Checkout. When feasible, you will be offered options for Free, Economy or Next Day delivery.  • Any product returned by the purchaser must be unused and in its original packaging, which should be unmarked. If goods are received damaged or faulty we will take care of the problem.  • For detailed information about Delivery charges or Returns and refund policies, please click on the links                                                                                                                                                                                                                                                                                                                                                                                                                                                                                                                                                                                                    |
| Small parcel No                                                                                                                                                                                                                                                                                                                                                                                                                                                                                                                                                                                                                | Include in Google Feed | Yes                                                                                                                                                                                                                                                                                                                                                                                                                                                                                                                                                                                                                                                                                                                                                                                                                                                                                                                                                                                                                                                                               |
|                                                                                                                                                                                                                                                                                                                                                                                                                                                                                                                                                                                                                                | Postable               | No                                                                                                                                                                                                                                                                                                                                                                                                                                                                                                                                                                                                                                                                                                                                                                                                                                                                                                                                                                                                                                                                                |
| Oversize                                                                                                                                                                                                                                                                                                                                                                                                                                                                                                                                                                                                                       | Small parcel           | No                                                                                                                                                                                                                                                                                                                                                                                                                                                                                                                                                                                                                                                                                                                                                                                                                                                                                                                                                                                                                                                                                |
|                                                                                                                                                                                                                                                                                                                                                                                                                                                                                                                                                                                                                                | Oversize               | No                                                                                                                                                                                                                                                                                                                                                                                                                                                                                                                                                                                                                                                                                                                                                                                                                                                                                                                                                                                                                                                                                |