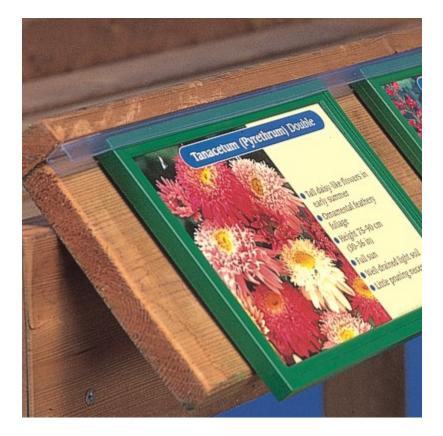

#### U-channel fixing strip for plastic poster frames

**Grip Strip is a clear plastic U-shaped channel** specifically intended for screwing onto wooden displays to hold plastic Slim Frames. Grip Strip is popular in the garden centre industry for securing frames onto wooden plant benches. The frames are a firm push fit and are held securely.

#### Where else can you buy Grip Strip?

Grip Strip is a product unique to Green Magic Co. We supply this U channel as part of our outdoor signage system for garden retailers.

We have developed this product over many years and it has become a standard fitment to many of the UK garden centre benching manufacturers. Grip Strip is designed for use with Green Magic Slim Frames – other suppliers' showcard frames may fit but only the Slim Frames will stay firmly in place on a windy day. Whilst initially it may seem more expensive than traditional bed card tracking the system pays for itself as the point of sale stays protected from the wind and elements, no more picking the bed cards up off the floor every morning! When the stock changes location just take the slim frame with it and plug it into the new location.