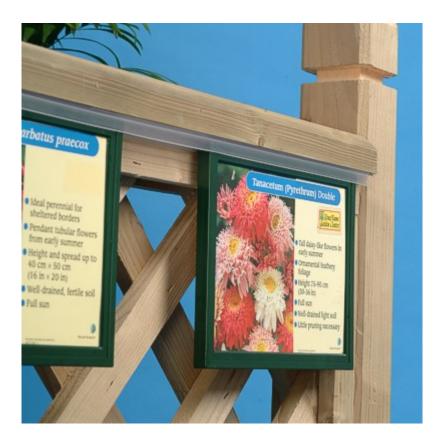

#### U-channel fixing strip for plastic poster frames

**Grip Strip is a clear plastic U-shaped channel** specifically intended for screwing onto wooden displays to hold plastic Slim Frames. Grip Strip is popular in the garden centre industry for securing frames onto wooden plant benches. The frames are a firm push fit and are held securely.

#### Where else can you buy Grip Strip?

Grip Strip is a product unique to Green Magic Co. We supply this U channel as part of our outdoor signage system for garden retailers.

We have developed this product over many years and it has become a standard fitment to many of the UK garden centre benching manufacturers. Grip Strip is designed for use with Green Magic Slim Frames – other suppliers' showcard frames may fit but only the Slim Frames will stay firmly in place on a windy day. Whilst initially it may seem more expensive than traditional bed card tracking the system pays for itself as the point of sale stays protected from the wind and elements, no more picking the bed cards up off the floor every morning! When the stock changes location just take the slim frame with it and plug it into the new location.