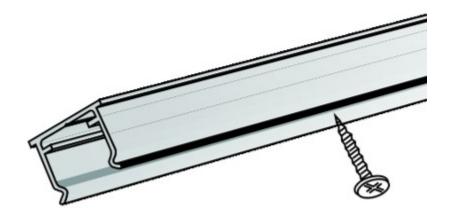

# **Grip Strip clear PVC U-channel fixing**

#### U-channel fixing strip for plastic poster frames

**Grip Strip is a clear plastic U-shaped channel** specifically intended for screwing onto wooden displays to hold plastic Slim Frames. Grip Strip is popular in the garden centre industry for securing frames onto wooden plant benches. The frames are a firm push fit and are held securely.

- The U-channels are pre-drilled with a series of holes to facilitate fixing with screws.
- Grip Strip is sold online in full 40m packs. There are 20 pieces each 2m long in a pack.
- Grip Strip is designed to fit A5, A4 and A3 Slim frames only.

Grip Strip is extruded in clear (slightly frosted appearance) PVC and can be used successfully outdoors or inside. It can easily be cut to length – plastic pipe cutters or secateurs are suitable.