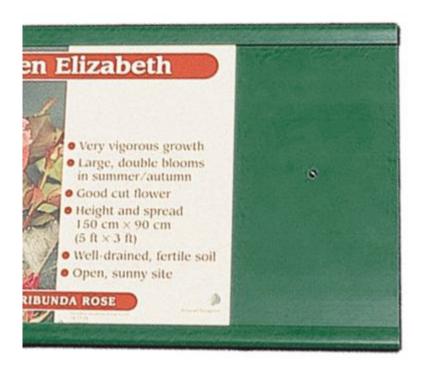

# **Description**

Plastic Bed-card label track - Black or Green

**PVC Bed-card track has been proven over the years as a way to display plant bed cards.** It is widely used in garden centres and retail nurseries. Our bed card track is a heavy-duty PVC version designed to be durable in a harsh outdoor environment. The uPVC material is a UV-stable outdoor grade available in black or dark green.

• The internal size of the ticket strip is 6" (152mm) to fit industry-standard bed labels which are printed on

stiff plastic.

- Supplied in 2m lengths which can be cut to length on-site using a hand saw or circular saw. Can be drilled and screwed to a wooden backboard, timber gravel board or similar.
- Packed 10 lengths per wrap hence each pack comprises 20 metres of track. Prices are per pack.
- Free standard delivery on all 20-metre packs of Green Magic Bed Card Track