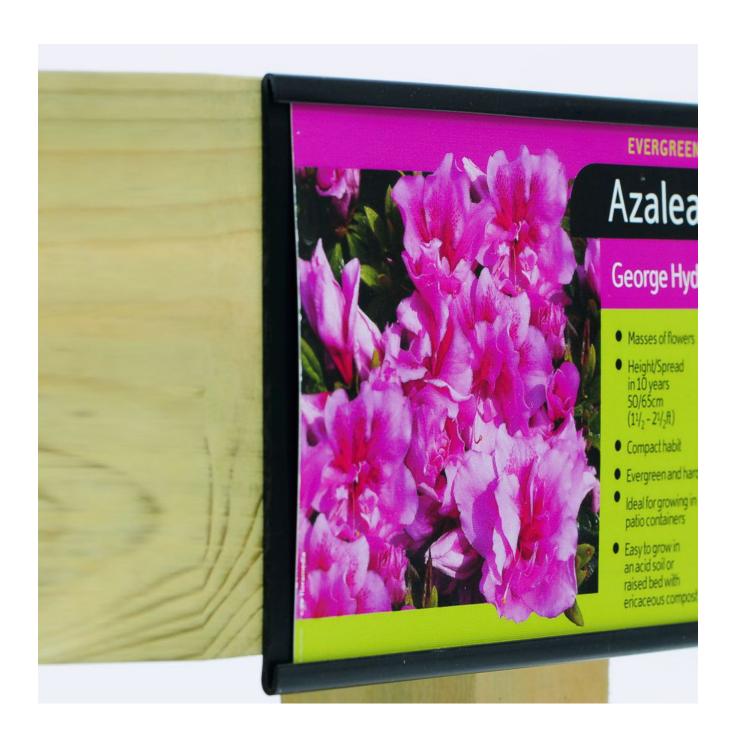

# **Description**

Plastic Bed-card label track - Black or Green

**PVC Bed-card track has been proven over the years as a way to display plant bed cards.** It is widely used in garden centres and retail nurseries. Our bed card track is a heavy-duty PVC version designed to be durable in a harsh outdoor environment. The uPVC material is a UV-stable outdoor grade available in black or dark green.

## Fixing of PVC Track

PVC track is generally easy to cut to length and fit. Most nurseries and garden centres treat fixing as a DIY job for handy staff members. However, PVC expands and contracts depending on the temperature – typically by up to 4mm over a 2-metre length between summer and winter. To prevent quilting and distortion, an allowance should be made. Fixing screws with a separate cup washer is ideal for creating an expansion/contraction facility.

We suggest oversize pilot holes are drilled of an ample size such that the screw head and washer covers the hole, but there is space around the body of the screw for thermal expansion and contraction of the PVC. N.B. The plastic will expand/contract more than the timber it is fixed to.