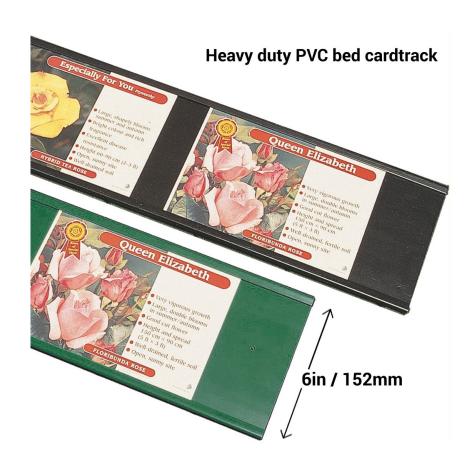

# Garden centre plastic bed-card label track

## **Short Description**

- PVC Bed Card Track in Black or Green ideal for nurseries and garden centres
- Outdoor price ticket system for 6" high tickets and 8x6 nursery bed cards
- Robust heavy duty label edge extrusion made from UV stable PVC

# **Description**

Plastic Bed-card label track - Black or Green

**PVC Bed-card track has been proven over the years as a way to display plant bed cards.** It is widely used in garden centres and retail nurseries. Our bed card track is a heavy-duty PVC version designed to be durable in a harsh outdoor environment. The uPVC material is a UV-stable outdoor grade available in black or dark green.

• The internal size of the ticket strip is 6" (152mm) to fit industry-standard bed labels which are printed on

stiff plastic.

- Supplied in 2m lengths which can be cut to length on-site using a hand saw or circular saw. Can be drilled and screwed to a wooden backboard, timber gravel board or similar.
- Packed 10 lengths per wrap hence each pack comprises 20 metres of track. Prices are per pack.
- Free standard delivery on all 20-metre packs of Green Magic Bed Card Track