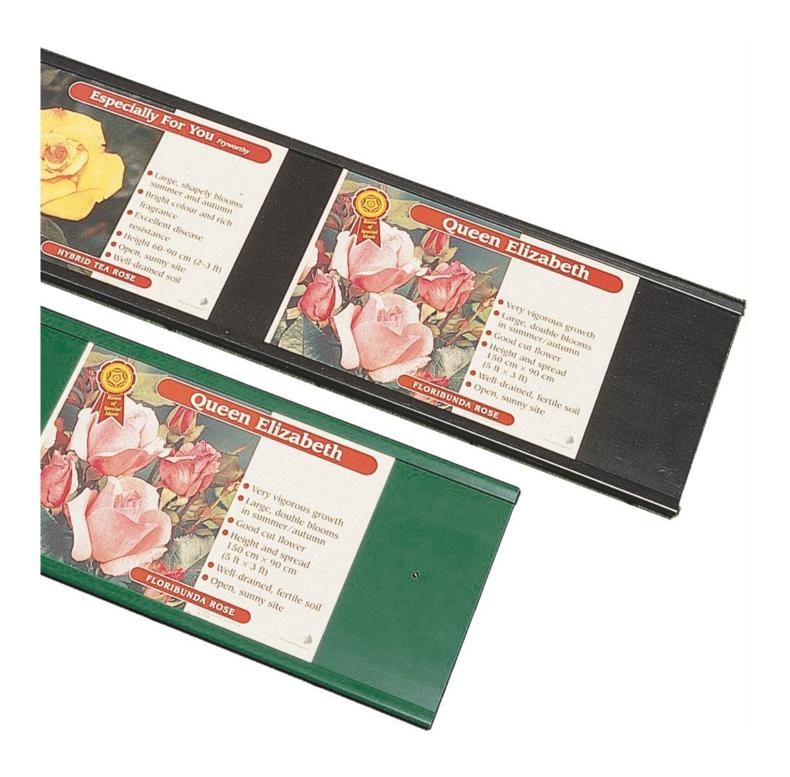

# **Description**

Plastic Bed-card label track - Black or Green

**PVC Bed-card track has been proven over the years as a way to display plant bed cards.** It is widely used in garden centres and retail nurseries. Our bed card track is a heavy-duty PVC version designed to be durable in a harsh outdoor environment. The uPVC material is a UV-stable outdoor grade available in black or dark green.

• The internal size of the ticket strip is 6" (152mm) to fit industry-standard bed labels which are printed on

stiff plastic.

- Supplied in 2m lengths which can be cut to length on-site using a hand saw or circular saw. Can be drilled and screwed to a wooden backboard, timber gravel board or similar.
- Packed 10 lengths per wrap hence each pack comprises 20 metres of track. Prices are per pack.
- Free standard delivery on all 20-metre packs of Green Magic Bed Card Track

#### Label track for garden centres and plant nurseries

PVC track is also called label edge, ticket channel or label track and is expected to be robust; which is why Green Magic only sells a heavy gauge plastic which is not flimsy or vulnerable to breaking. Former users of FloraTrack are switching to our PVC track (see additional product details).