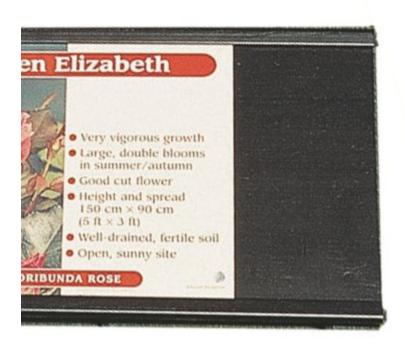

# **Description**

Plastic Bed-card label track - Black or Green

**PVC Bed-card track has been proven over the years as a way to display plant bed cards.** It is widely used in garden centres and retail nurseries. Our bed card track is a heavy-duty PVC version designed to be durable in a harsh outdoor environment. The uPVC material is a UV-stable outdoor grade available in black or dark green.

• The internal size of the ticket strip is 6" (152mm) to fit industry-standard bed labels which are printed on

stiff plastic.

- Supplied in 2m lengths which can be cut to length on-site using a hand saw or circular saw. Can be drilled and screwed to a wooden backboard, timber gravel board or similar.
- Packed 10 lengths per wrap hence each pack comprises 20 metres of track. Prices are per pack.
- Free standard delivery on all 20-metre packs of Green Magic Bed Card Track