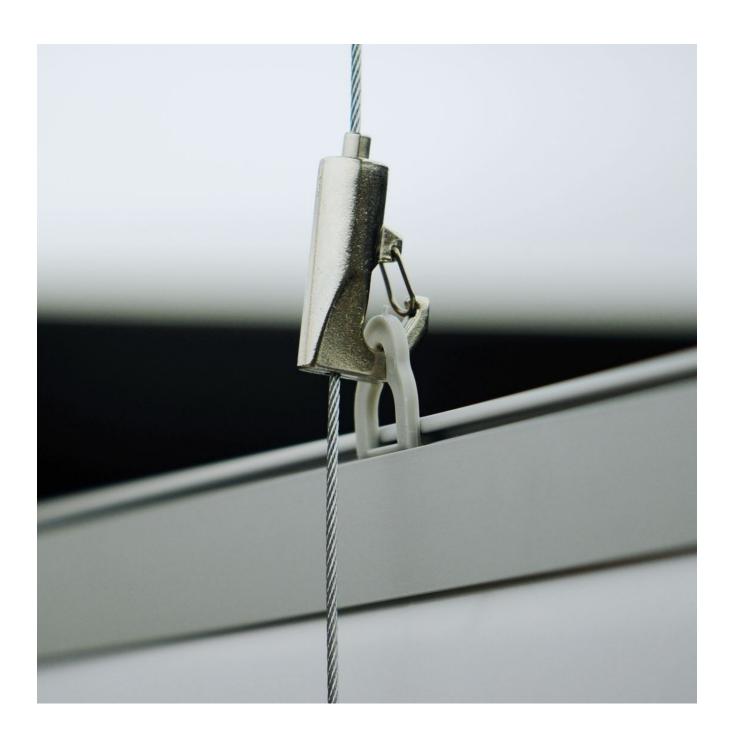

### Choice of adjustable height hook

Both hooks are self locking with a finger-tip release button to adjust the height. Both hooks are about the same size, just under 4cm high.

Both hooks have a spring loaded gate at the mouth of the hook to prevent accidental unhooking. In either case there is a choice of 1m or 2m suspension wire. Excess wire can be cut off once the height has been set - we advise using good quality cable cutters to reduce the risk of fraying (see Recommended Accessories)

#### **Bee-Line Hook**

Bee-Line is our new adjustable hook with nickel plate finish at a slightly lower cost than Safe Hook - but it's actually stronger. It has the advantage of a straight through cable path, which enables extra hooks to be added to create a daisy-chain configuration. One hook is included in the set and extra Beel-Line Hooks can be purchased as required (see Recommended Accessories)