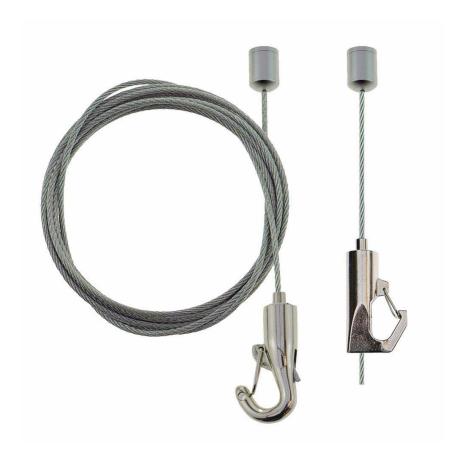

### **Product Images**

Safe Hook
Chrome plated

Bee-Line Hook
Nickel plated
Can be 'daisy chained'

### Choice of adjustable height hook

Both hooks are self locking with a finger-tip release button to adjust the height. Both hooks are about the same size, just under 4cm high.

Both hooks have a spring loaded gate at the mouth of the hook to prevent accidental unhooking. In either case there is a choice of 1m or 2m suspension wire. Excess wire can be cut off once the height has been set - we advise using good quality cable cutters to reduce the risk of fraying (see Recommended Accessories)

#### Safe Hook

Safe Hook is our popular gated hook with sleek lines and a shiny chrome finish

#### **Bee-Line Hook**

Bee-Line is our new adjustable hook with nickel plate finish at a slightly lower cost than Safe Hook - but it's actually stronger. It has the advantage of a straight through cable path, which enables extra hooks to be added to create a daisy-chain configuration. One hook is included in the set and extra Beel-Line Hooks can be purchased as required (see Recommended Accessories)