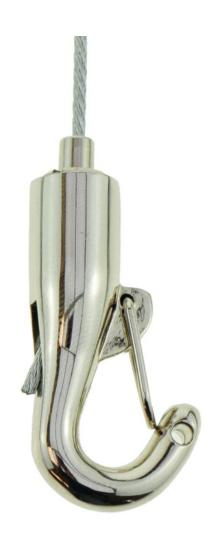

### **Product Images**

Safe Hook
Chrome plated

Bee-Line Hook
Nickel plated
Can be 'daisy chained'

#### Safe Hook

Safe Hook is our popular gated hook with sleek lines and a shiny chrome finish