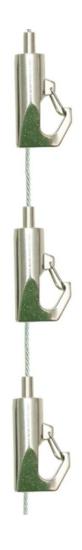

#### **Bee-Line Hook**

Bee-Line is our new adjustable hook with nickel plate finish at a slightly lower cost than Safe Hook - but it's actually stronger. It has the advantage of a straight through cable path, which enables extra hooks to be added to create a daisy-chain configuration. One hook is included in the set and extra Beel-Line Hooks can be purchased as required (see Recommended Accessories)