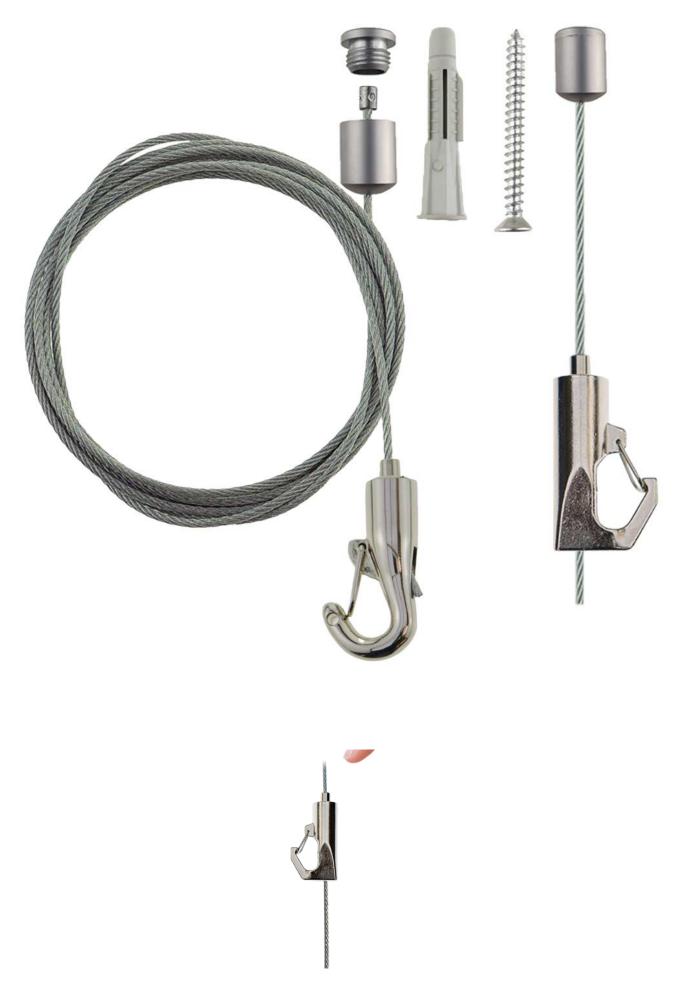

### **Short Description**

- Discreet ceiling anchor for wire cable suspension systems with adjustable hooks
- Ceiling anchor secures wire with a choice of TWO safety hooks for hanging signs, lights etc.
- Kit includes a screw-on ceiling fixing, one adjustable height hook and either 1m or 2m drop cable

### **Product Images**

Safe Hook
Chrome plated

Bee-Line Hook
Nickel plated
Can be 'daisy chained'

The thimble-size ceiling anchor (12mm diam) is made in two parts so its base can be screwed onto a typical plaster ceiling. A plastic plug and screw are included. The domed part is then screwed back onto the base with the top of the wire securely captured within the ceiling anchor.

### Choice of adjustable height hook

Both hooks are self locking with a finger-tip release button to adjust the height. Both hooks are about the same size, just under 4cm high.

Both hooks have a spring loaded gate at the mouth of the hook to prevent accidental unhooking. In either case there is a choice of 1m or 2m suspension wire. Excess wire can be cut off once the height has been set - we advise using good quality cable cutters to reduce the risk of fraying (see Recommended Accessories)

#### Safe Hook

Safe Hook is our popular gated hook with sleek lines and a shiny chrome finish

#### **Bee-Line Hook**

Bee-Line is our new adjustable hook with nickel plate finish at a slightly lower cost than Safe Hook - but it's actually stronger. It has the advantage of a straight through cable path, which enables extra hooks to be added to create a daisy-chain configuration. One hook is included in the set and extra Beel-Line Hooks can be purchased as required (see Recommended Accessories)