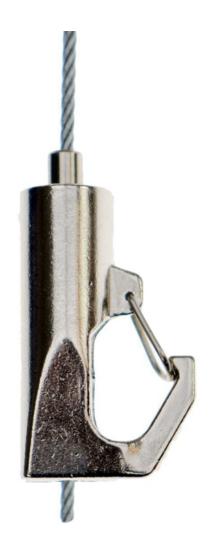

### **Product Images**

Safe Hook
Chrome plated

Bee-Line Hook
Nickel plated
Can be 'daisy chained'

#### **Bee-Line Hook**

Bee-Line is our new adjustable hook with nickel plate finish at a slightly lower cost than Safe Hook - but it's actually stronger. It has the advantage of a straight through cable path, which enables extra hooks to be added to create a daisy-chain configuration. One hook is included in the set and extra Beel-Line Hooks can be purchased as required (see Recommended Accessories)