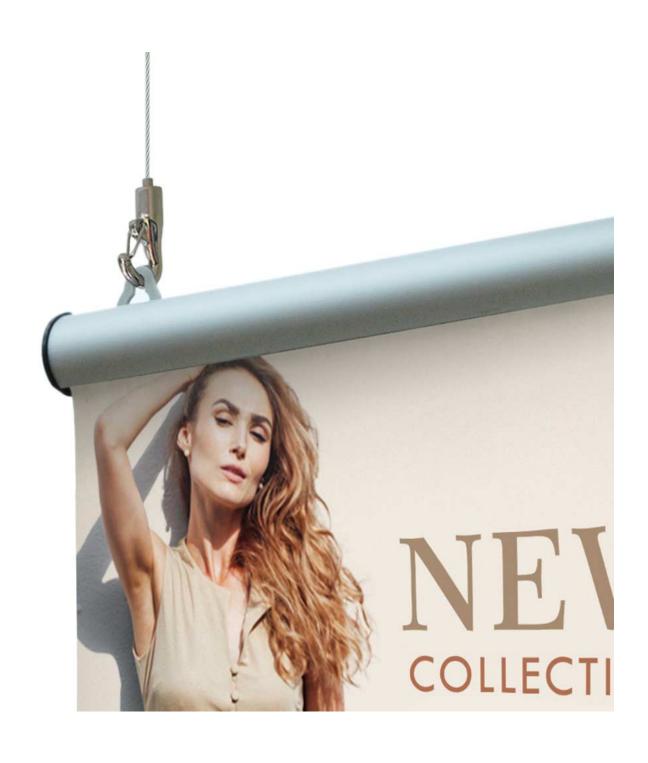

## Ceiling screw in anchor for wire suspension systems

This neat ceiling fixing is supplied with a strong hanging wire and a small adjustable-height hook to hang items from many types of ceiling, including plasterboard and wood.

### Features of both suspension hooks

- Minimalist designer ceiling fixing with a satin chrome finish. The screw ceiling anchor is the size of a small sewing thimble.
- Either a 1m or 2m suspension cable is included depending on which set is selected (see price table). The cable is strong yet slender galvanised steel wire.
- Provided the ceiling attachment is secure this fitting together with the 1.5mm diam wire and hook can safely support 6kg (Safe Hook) or 17 kg (Bee-line hook). For multiple hooks on a single cable the maximum recommended load per cable is 17kg.
- Two sets should be ordered per hanging sign, including for banner rails such as our Poster Snaps and Poster Clamps.