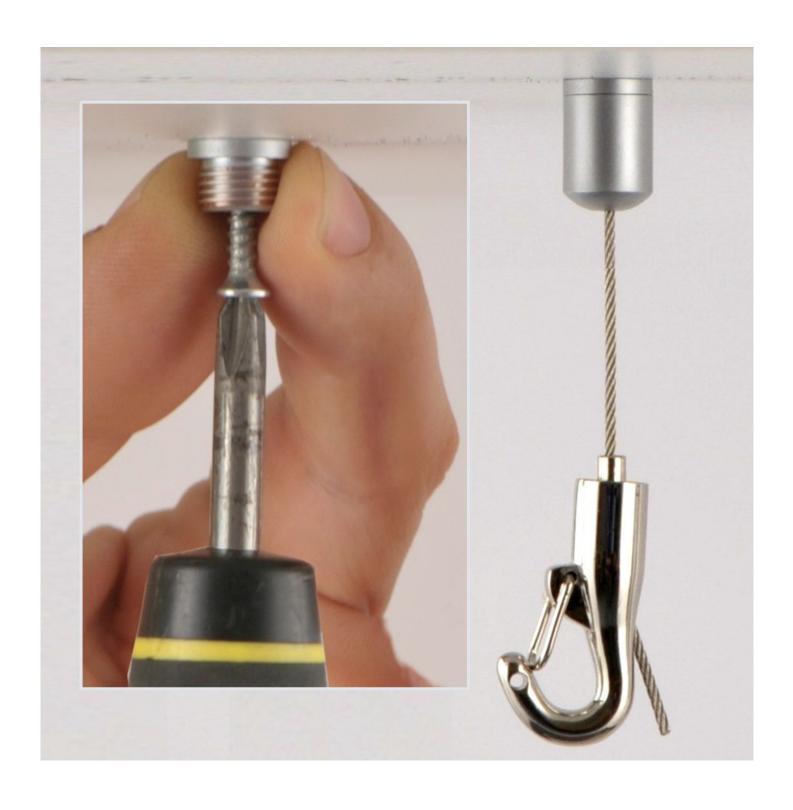

# Ceiling cable fixing with adjustable hook

## Ceiling screw in anchor for wire suspension systems

This neat ceiling fixing is supplied with a strong hanging wire and a small adjustable-height hook to hang items from many types of ceiling, including plasterboard and wood.

The thimble-size ceiling anchor (12mm diam) is made in two parts so its base can be screwed onto a typical plaster ceiling. A plastic plug and screw are included. The domed part is then screwed back onto the base with the top of the wire securely captured within the ceiling anchor.

### Choice of adjustable height hook

Both hooks are self locking with a finger-tip release button to adjust the height. Both hooks are about the same size, just under 4cm high.

Both hooks have a spring loaded gate at the mouth of the hook to prevent accidental unhooking. In either case there is a choice of 1m or 2m suspension wire. Excess wire can be cut off once the height has been set - we advise using good quality cable cutters to reduce the risk of fraying (see Recommended Accessories)