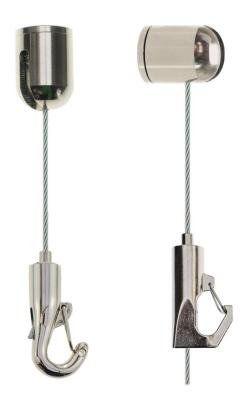

### Choice of adjustable height hook

Both hooks have a safety catch to prevent accidental unhooking. They have slightly different aesthetics and featues:

#### Safe Hook

Safe Hook is our popular gated hook with sleek lines and a shiny chrome finish, which matches the chrome on the dome ceiling anchor at the top of the cable.

This hook s included in UT.KIT. E.

#### **Bee-Line Hook**

Bee-Line is our new adjustable hook with bright silvery finish, at a slightly lower cost than Safe Hook - and it is actually actually stronger. It has the advantage of a straight-through cable path, which enables extra hooks to be added to create a daisy-chain configuration if required. One hook is included in the set and extra Beel-Line Hooks can be purchased as required.