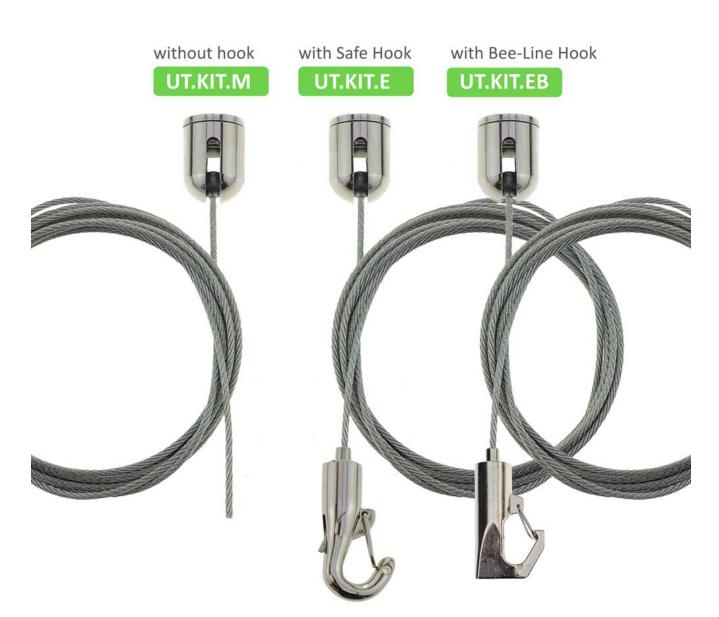

# **Short Description**

- Slotted dome ceiling anchor for use on flat and sloping ceilings or for screwing to wall
- Supplied with a choice of adjustable height gated gripper hook or without any hook
- Safe Hook is polished chrome finish. Bee-Line hook has bright silver finish. See details.

#### Safe Hook

Safe Hook is our popular gated hook with sleek lines and a shiny chrome finish, which matches the chrome on the dome ceiling anchor at the top of the cable.

This hook s included in UT.KIT. E.

#### **Bee-Line Hook**

Bee-Line is our new adjustable hook with bright silvery finish, at a slightly lower cost than Safe Hook - and it is actually actually stronger. It has the advantage of a straight-through cable path, which enables extra hooks to be added to create a daisy-chain configuration if required. One hook is included in the set and extra Beel-Line Hooks can be purchased as required.

## Summary of features

- **Chrome dome fitting** has a swivel slot so it can be used to hang signs from a wall or bulkhead and from a flat or sloping ceiling. Also suitable for use with poster rails.
- **Both hooks** features a spring-loaded' keep' so signs, pictures and other suspended items cannot become unhooked by accident. The height is easily adjusted in height thanks to the inbuilt gripper, with a fingertip clutch release button (Variable-height).
- Cable supplied is 2m long. Excess cable can be cut off as required after height adjustment. We supply good quality cable cutters as an optional extra.
- Excellent hanging wire system for suspending posters and picture hanging, as well as sign hanging.
- Kit E and Kit EB comprise one sign hanging fitting and one gated hook.
- Kit M consists of the Dome Ceiling Anchor with 2m long plain end cable. It is offered for customers who wish to use a different hook or alternative fitting.