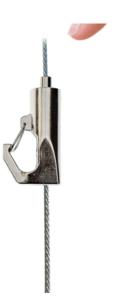

### Dome ceiling anchor for sloped ceilings or walls

- Multi-use dome fixing is a good solution when exact site circumstances are not known as the slotted dome shape cable anchor offers versatility. The 2m long cable supplied with each kit has a ball termination at one end. This is retained inside the dome anchor, the slot enables the cable to exit at any angle.
- Excess cable can be cut off after final positioning. In situations such as picture hanging, it is sometimes convenient to coil up excess cable behind the picture (in case a longer drop is required subsequently).
- The hooks are readily adjustable and very convenient for the installer. When used to hang signs or wall banners the final levelling up is done at the bottom of the cable **rather than at ceiling level.** This is faster and simpler, especially for an installer working on his/her own.
- The 180 degree screw-on fitting can also be fixed onto sloping ceilings, bulkheads or vertical walls. This fitting can be used to hang almost anything from a sloping ceiling.

### Choice of adjustable height hook

Both hooks have a safety catch to prevent accidental unhooking. They have slightly different aesthetics and featues:

#### Safe Hook

Safe Hook is our popular gated hook with sleek lines and a shiny chrome finish, which matches the chrome on the dome ceiling anchor at the top of the cable.

This hook s included in UT.KIT. E.

#### **Bee-Line Hook**

Bee-Line is our new adjustable hook with bright silvery finish, at a slightly lower cost than Safe Hook - and it is actually actually stronger. It has the advantage of a straight-through cable path, which enables extra hooks to be added to create a daisy-chain configuration if required. One hook is included in the set and extra Beel-Line Hooks can be purchased as required.