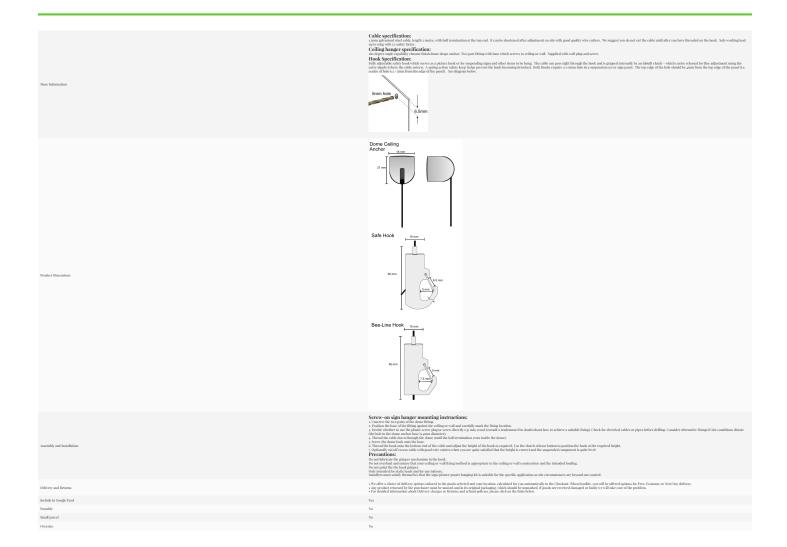

# **Short Description**

- Slotted dome ceiling anchor for use on flat and sloping ceilings or for screwing to wall
- Supplied with a choice of adjustable height gated gripper hook or without any hook
- Safe Hook is polished chrome finish. Bee-Line hook has bright silver finish. See details.

### Dome ceiling anchor for sloped ceilings or walls

- Multi-use dome fixing is a good solution when exact site circumstances are not known as the slotted dome shape cable anchor offers versatility. The 2m long cable supplied with each kit has a ball termination at one end. This is retained inside the dome anchor, the slot enables the cable to exit at any angle.
- Excess cable can be cut off after final positioning. In situations such as picture hanging, it is sometimes convenient to coil up excess cable behind the picture (in case a longer drop is required subsequently).
- The hooks are readily adjustable and very convenient for the installer. When used to hang signs or wall banners the final levelling up is done at the bottom of the cable **rather than at ceiling level.** This is faster and simpler, especially for an installer working on his/her own.
- The 180 degree screw-on fitting can also be fixed onto sloping ceilings, bulkheads or vertical walls. This fitting can be used to hang almost anything from a sloping ceiling.

### Choice of adjustable height hook

Both hooks have a safety catch to prevent accidental unhooking. They have slightly different aesthetics and featues:

#### Safe Hook

Safe Hook is our popular gated hook with sleek lines and a shiny chrome finish, which matches the chrome on the dome ceiling anchor at the top of the cable.

This hook s included in UT.KIT. E.

#### **Bee-Line Hook**

Bee-Line is our new adjustable hook with bright silvery finish, at a slightly lower cost than Safe Hook - and it is actually actually stronger. It has the advantage of a straight-through cable path, which enables extra hooks to be added to create a daisy-chain configuration if required. One hook is included in the set and extra Beel-Line Hooks can be purchased as required.

## Summary of features

- **Chrome dome fitting** has a swivel slot so it can be used to hang signs from a wall or bulkhead and from a flat or sloping ceiling. Also suitable for use with poster rails.
- **Both hooks** features a spring-loaded' keep' so signs, pictures and other suspended items cannot become unhooked by accident. The height is easily adjusted in height thanks to the inbuilt gripper, with a fingertip clutch release button (Variable-height).
- Cable supplied is 2m long. Excess cable can be cut off as required after height adjustment. We supply good quality cable cutters as an optional extra.
- Excellent hanging wire system for suspending posters and picture hanging, as well as sign hanging.
- Kit E and Kit EB comprise one sign hanging fitting and one gated hook.
- Kit M consists of the Dome Ceiling Anchor with 2m long plain end cable. It is offered for customers who wish to use a different hook or alternative fitting.